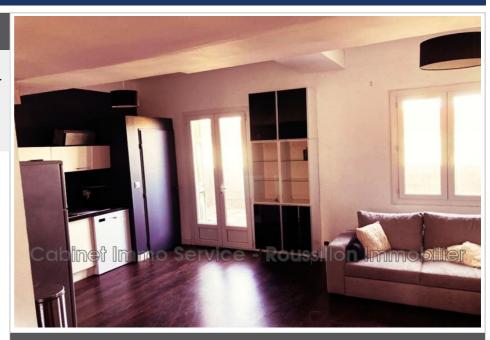

## Ideal investor 14530 Le Boulou

Beautiful building of 2 floors on 3 levels partially renovated with  $180 m^2$  of living space on a plot of  $96 m^2$  composed on the ground floor of a commercial premises in exposed stones of  $60 m^2$  equipped with goods lift. On the 1st floor: A crossing plateau of  $60 m^2$  with two terraces and on the 2nd of an apartment type F3 renovated in 2018 composed of three bedrooms, a bathroom and a living room with open kitchen giving access to a beautiful terrace with an unobstructed view , Only 20 minutes from the beaches and Perpignan and 10 minutes from the Spanish border. To visit absolutely and ideal for investor.