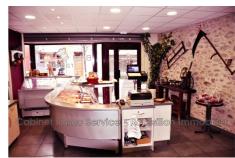

## Ideal investor 14530 Le Boulou

Beautiful building of 2 floors on 3 levels partially renovated with  $180 m^2$  of living space on a plot of  $96 m^2$  composed on the ground floor of a commercial premises in exposed stones of  $60 m^2$  equipped with goods lift. On the 1st floor: A crossing plateau of  $60 m^2$  with two terraces and on the 2nd of an apartment type F3 renovated in 2018 composed of three bedrooms, a bathroom and a living room with open kitchen giving access to a beautiful terrace with an unobstructed view , Only 20 minutes from the beaches and Perpignan and 10 minutes from the Spanish border. To visit absolutely and ideal for investor.