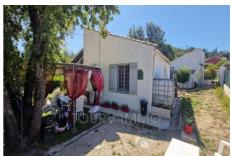

## House 2248 Tourves

In the heart of a residential area, quiet and surrounded by nature, we offer you this very pretty single-storey detached villa, with a surface area of 80 m<sup>2</sup> on a plot of 1000 m<sup>2</sup> entirely fenced, planted with trees and flowers. Inside, the property is presented as follows: an entrance (veranda) of 9 m<sup>2</sup>, a dining room of 20 m<sup>2</sup>, an independent and equipped kitchen of 8 m<sup>2</sup>, a large living room of 28 m<sup>2</sup> giving access to the outdoor space and the swimming pool, this one having a fireplace with insert, two bedrooms, a shower room and a separate toilet. You will also find in place of the old garage, a studio with mezzanine with a floor area of 22 m² with shower room and toilet. This fully independent accommodation is ideal for a teenager or for rental profitability. Outside, this property gives you access to a very beautiful 10 X4 swimming pool and its slab beach, a registered storage shed of more than 10 m<sup>2</sup>, a greenhouse on a concrete slab for your fruits and vegetables and a wood shed. In terms of equipment, the villa has gas central heating (external tank) with hot water production, double glazing, a videophone and an electric gate. Sanitation is done by septic tank (no longer up to standard) and the water supply is done by municipal water. The environment, the area and the quality of this pretty villa will be a hit with many people. TO SEIZE