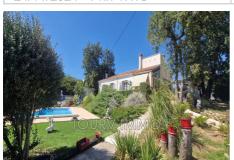

## House 2248 Tourves

In the heart of a residential area, quiet and surrounded by nature, we offer you this very pretty single-storey detached villa, with a surface area of 80 m<sup>2</sup> on a plot of 1000 m<sup>2</sup> entirely fenced, planted with trees and flowers. Inside, the property is presented as follows: an entrance (veranda) of 9 m<sup>2</sup>, a dining room of 20 m<sup>2</sup>, an independent and equipped kitchen of 8 m<sup>2</sup>, a large living room of 28 m<sup>2</sup> giving access to the outdoor space and the swimming pool, this one having a fireplace with insert, two bedrooms, a shower room and a separate toilet. You will also find in place of the old garage, a studio with mezzanine with a floor area of 22 m² with shower room and toilet. This fully independent accommodation is ideal for a teenager or for rental profitability. Outside, this property gives you access to a very beautiful 10 X4 swimming pool and its slab beach, a registered storage shed of more than 10 m<sup>2</sup>, a greenhouse on a concrete slab for your fruits and vegetables and a wood shed. In terms of equipment, the villa has gas central heating (external tank) with hot water production, double glazing, a videophone and an electric gate. Sanitation is done by septic tank (no longer up to standard) and the water supply is done by municipal water. The environment, the area and the quality of this pretty villa will be a hit with many people. TO SEIZE