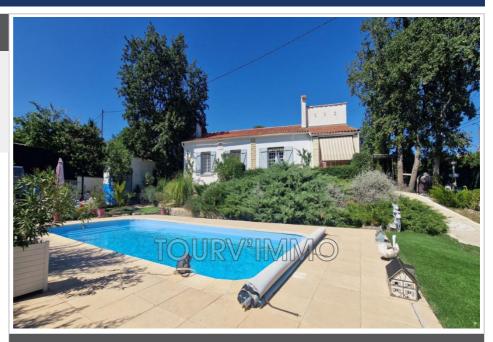

## House 2248 Tourves

In the heart of a residential area, quiet and surrounded by nature, we offer you this very pretty single-storey detached villa, with a surface area of 80 m<sup>2</sup> on a plot of 1000 m<sup>2</sup> entirely fenced, planted with trees and flowers. Inside, the property is presented as follows: an entrance (veranda) of 9 m<sup>2</sup>, a dining room of 20 m<sup>2</sup>, an independent and equipped kitchen of 8 m<sup>2</sup>, a large living room of 28 m<sup>2</sup> giving access to the outdoor space and the swimming pool, this one having a fireplace with insert, two bedrooms, a shower room and a separate toilet. You will also find in place of the old garage, a studio with mezzanine with a floor area of 22 m² with shower room and toilet. This fully independent accommodation is ideal for a teenager or for rental profitability. Outside, this property gives you access to a very beautiful 10 X4 swimming pool and its slab beach, a registered storage shed of more than 10 m<sup>2</sup>, a greenhouse on a concrete slab for your fruits and vegetables and a wood shed. In terms of equipment, the villa has gas central heating (external tank) with hot water production, double glazing, a videophone and an electric gate. Sanitation is done by septic tank (no longer up to standard) and the water supply is done by municipal water. The environment, the area and the quality of this pretty villa will be a hit with many people. TO SEIZE