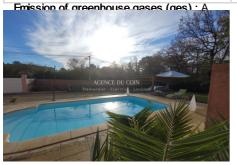

## Features:

POOL, photovoltaic panels, Baie à galandage, Carport double, Bungalow rooms, double glazing, Automatic Watering, Laundry room, Automatic gate, CALM

3 bedroom

3 terraces

2 showers

2 WC

4 parkings

## House 1270 Trans-en-Provence

TRANS-IN-PROVENCE, For those who love peace and quiet, this charming semi-detached house in perfect condition of 127 m² will seduce you with its privileged location in a sought-after area of the town of Trans-en-Provence. Benefiting from a South-West exposure, the villa is bathed in natural light all day long. Its spacious living room offers a breathtaking view of a well-kept garden of almost 900 m² and its beautiful swimming pool. The single-storey house offers a pleasant living room and a spacious semi-open kitchen opening onto a shaded terrace, a semi-independent living room with direct access to the swimming pool, three bedrooms including a master suite, a dressing room, separate toilets and a storeroom. It is an ideal location for those looking for a peaceful, rural life without being isolated, whilst still being close to the urban amenities of the town of Trans-en-Provence. The services: - Photovoltaic panels with excellent performance. - Water from drilling for the swimming pool and automatic watering of the garden. - Carport for two cars and wallbox for electric vehicles. - Electric sliding gate. - Salt pool 7.3 m X 3.5 m. - Connected to fiber, just call the operator of your choice.