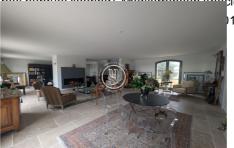

## House 3891 Uzès

Beautifully appointed, with magnificent uninterrupted views over the garrigue, just 10 minutes from Uzès. This charming property will appeal to the most discerning buyers, with its many assets and perfectly designed living spaces. Combining modern comforts with Provencal charm, this recently built bastide spans almost 200 m<sup>2</sup> and is set in beautifully landscaped grounds that are admirably maintained by the current owners. The ideally-sized (11x5) saltwater swimming pool has a large south-facing terrace, with a nearby pool house and covered area for outdoor dining. All of which converges naturally on the fabulous view mentioned above, as does the entire interior of the house. It will appeal not only to lovers of space, fluidity and light, but also to those who appreciate practicality, such as the entrance hall with its large storage cupboards. The spacious, light-filled open-plan 82 m² living area features a central fireplace and is completely connected to the kitchen, which is remarkably simple and well-equipped. A beautiful staircase leads to the first floor and its three bedrooms, each with its own storage space and shower room, one of which even has a vast 40 m² terrace from which you can still admire the view over the surrounding countryside. Last but not least, an immaculate attached garage completes the property. Quality materials (Burgundy stone floors and terraces, marble, curved door frames, Siemens appliances, sliding glass doors,