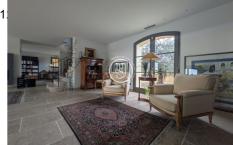

## House 3891 Uzès

Beautifully appointed, with magnificent uninterrupted views over the garrigue, just 10 minutes from Uzès. This charming property will appeal to the most discerning buyers, with its many assets and perfectly designed living spaces. Combining modern comforts with Provencal charm, this recently built bastide spans almost 200 m<sup>2</sup> and is set in beautifully landscaped grounds that are admirably maintained by the current owners. The ideally-sized (11x5) saltwater swimming pool has a large south-facing terrace, with a nearby pool house and covered area for outdoor dining. All of which converges naturally on the fabulous view mentioned above, as does the entire interior of the house. It will appeal not only to lovers of space, fluidity and light, but also to those who appreciate practicality, such as the entrance hall with its large storage cupboards. The spacious, light-filled open-plan 82 m² living area features a central fireplace and is completely connected to the kitchen, which is remarkably simple and well-equipped. A beautiful staircase leads to the first floor and its three bedrooms, each with its own storage space and shower room, one of which even has a vast 40 m² terrace from which you can still admire the view over the surrounding countryside. Last but not least, an immaculate attached garage completes the property. Quality materials (Burgundy stone floors and terraces, marble, curved door frames, Siemens appliances, sliding glass doors,