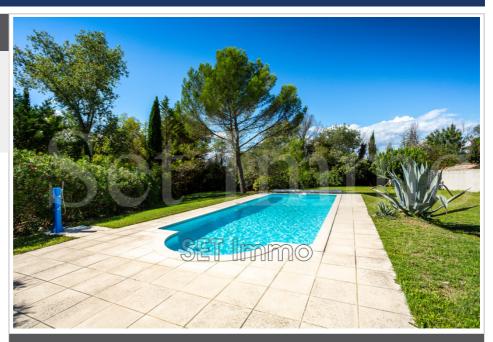

## Features:

Environnement : Nature,..., Transport : Oui, Proximité: Nature,..., single floor, Wooded, Détail piscine : 4x10, Nature piscine :..., **POOL** 

- 3 bedroom
- 1 terrace
- 1 bathroom
- 1 WC
- 1 garage
- 3 parkings

## Villa 43 Uzès

Single storey villa of 104m<sup>2</sup> 15 minutes from Uzès, with garage in the basement, offered EXCLUSIVELY by Maryline ALEXIS (06.31.75.91.01) of the SeT IMMO agency in Collias. When you arrive you will have the feeling of being in front of a very simple little house. But you will not fail to notice that the street is without nuisance and that the environment is particularly well-kept. Your eye will be drawn to a farmhouse at the end of the street and then...the countryside as far as the eye can see with paths that you can enjoy at your leisure on foot or by bike. You enter the house and there you discover, through the glass doors of the living room, the extent and depth of the wooded and maintained garden of 2000m<sup>2</sup>. A 10x4 salt pool, in perfect condition, enhances the property. The entire life of the house is oriented South and West. The unobstructed view makes this villa very bright. The kitchen, the 30 m² living room and one of the bedrooms open onto the outside. This property, habitable as is, built in 1992, can easily be fitted out to your taste, if you wish to make it more trendy. Is your purchasing plan for a primary residence? For a seasonal rental? For a vacation home? This house can meet your expectations. MOST: - Building plot, - Amenities: bus, nursery and primary schools, market, bakery, restaurants. - 75m<sup>2</sup> of surface area in the Basement, including garage, and a cherry on the cake ;-) - For seasonal rental: The location of this