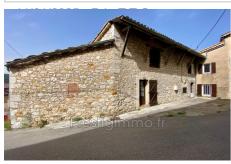

## House Valderoure

Great opportunity for rental or personal investment, comprising two independent units. La Ferrière, a beautiful stone building with a total surface area of 272.20m², including 88m² of garages divided into 4, as well as the possibility of increasing the potential living space with some renovations. The property consists of two very distinct housing units: a T2 and a T3 (which can be transformed into a T4). The building is located 15 minutes from many amenities as well as the famous Route Napoléon and close to the Taulane International Golf Course located at Logis du Pin. Amenities available 15 minutes away: Supermarket, Fruit and vegetable stall, Bar/Tobacco, numerous restaurants, 24/7 petrol station, bakery/pastry shop, etc. Only 30 minutes from Castellane, as well as the Gorges du Verdon. But also 40 minutes from Grasse, 1h15 from Cannes, 35 minutes from Gréolières les Neiges... Work to be planned: Roof, some electrical points, 4 windows, etc. Quotes produced with local craftsmen, for a better projection of the project. Being a native of the region, I will be delighted to support you as best I can, do not hesitate to contact me by telephone for a better discussion on the project.