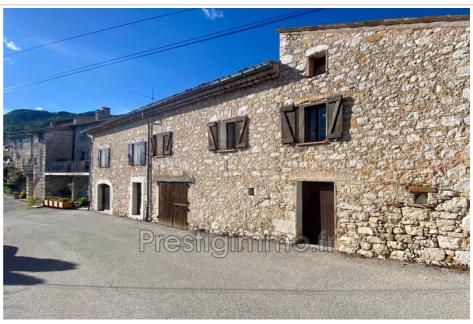

## House Valderoure

Great opportunity for rental or personal investment, comprising two independent units. La Ferrière, a beautiful stone building with a total surface area of 272.20m², including 88m² of garages divided into 4, as well as the possibility of increasing the potential living space with some renovations. The property consists of two very distinct housing units: a T2 and a T3 (which can be transformed into a T4). The building is located 15 minutes from many amenities as well as the famous Route Napoléon and close to the Taulane International Golf Course located at Logis du Pin. Amenities available 15 minutes away: Supermarket, Fruit and vegetable stall, Bar/Tobacco, numerous restaurants, 24/7 petrol station, bakery/pastry shop, etc. Only 30 minutes from Castellane, as well as the Gorges du Verdon. But also 40 minutes from Grasse, 1h15 from Cannes, 35 minutes from Gréolières les Neiges... Work to be planned: Roof, some electrical points, 4 windows, etc. Quotes produced with local craftsmen, for a better projection of the project. Being a native of the region, I will be delighted to support you as best I can, do not hesitate to contact me by telephone for a better discussion on the project.