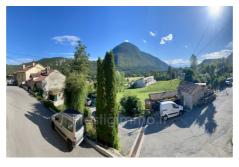

## House Valderoure

Great opportunity for rental or personal investment, comprising two independent units. La Ferrière, a beautiful stone building with a total surface area of 272.20m², including 88m² of garages divided into 4, as well as the possibility of increasing the potential living space with some renovations. The property consists of two very distinct housing units: a T2 and a T3 (which can be transformed into a T4). The building is located 15 minutes from many amenities as well as the famous Route Napoléon and close to the Taulane International Golf Course located at Logis du Pin. Amenities available 15 minutes away: Supermarket, Fruit and vegetable stall, Bar/Tobacco, numerous restaurants, 24/7 petrol station, bakery/pastry shop, etc. Only 30 minutes from Castellane, as well as the Gorges du Verdon. But also 40 minutes from Grasse, 1h15 from Cannes, 35 minutes from Gréolières les Neiges... Work to be planned: Roof, some electrical points, 4 windows, etc. Quotes produced with local craftsmen, for a better projection of the project. Being a native of the region, I will be delighted to support you as best I can, do not hesitate to contact me by telephone for a better discussion on the project.