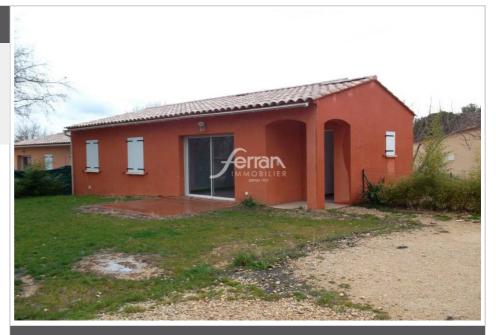

## Contact agency Agence Ferran

83720 Trans En Provence
04 98 10 63 20 / agenceferran@gmail.com

For sale house 4 rooms

Surface: 76 m²

Surface of the living :  $32 \text{ m}^2$ Surface of the land :  $400 \text{ m}^2$ Year of construction : 2010

Exposition: Sud
View: Campagne
Hot water: Electrique
Inner condition: a refresh
External condition: GOOD

Couverture: tiling

## House 8894SG Villecroze

Up for grabs, charming south-facing detached house with views of the countryside. Located in Villecroze, this recently built residence (2010) offers a living area of 76m<sup>2</sup>, spread over one level. You will discover a spacious living room/fitted American kitchen of 32m<sup>2</sup>. The property has three bedrooms, a shower room and a toilet, ideal for a family. Outside, a terrace and two parking spaces are available, all on a plot of 400m<sup>2</sup>. Some interior refreshments are to be expected. Sanitation by septic tank, individual heating by electric convectors and PVC double glazing are there. Don't wait any longer to visit it! Located in the Var, a village of charm and character, real estate in 83690 Villecroze offers several advantages for buying a house. Featuring an exceptional green setting, it has a pleasant climate and a variety of houses typical of Provence. With more affordable prices than on the coast, real estate in Villecroze is an opportunity to consider for investments. The quality of life is appreciable with local services, a calm environment and a beautiful community life. Villecroze also offers good access to major towns in the region such as Draguignan, and is around an hour from the coast, making it an ideal location for a property purchase.