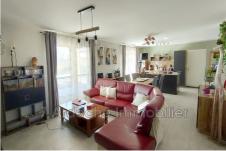

## House 150 Villeneuve-de-Berg

Come and discover this charming 92 m<sup>2</sup> house on a 752 m<sup>2</sup> plot, fully fenced. Designed on one level, with a south-west exposure, it consists of a bright living room of 37 m<sup>2</sup> with fitted American kitchen, three bedrooms, one of which has two dressing rooms, a shower room, a separate WC, a laundry room and a veranda. Built in 2019, this house benefits from impeccable interior condition and offers guality services: underfloor heating (reversible) and forced air, double glazing with mosquito net and electric roller shutter, good thermal insulation. For added convenience, it has a terrace overlooking a spa pool, a double garage with motorized opening and an automatic gate. Mains drainage. It's a warm and functional home just waiting for you. The Villeneuve-de-Berg town center area, located in the Ardèche department, offers an idyllic living environment. The neighborhood, both dynamic and peaceful, is dominated by perfectly preserved traditional architecture. It has all amenities: local shops, schools, public services, and parks, all within walking distance. Its location, close to the town center, promotes easy and rapid mobility. The warm atmosphere that reigns there appeals to both families and seniors. Proximité centre ville is a perfect blend of the tranquility of a small Ardèche village and the excitement of a rapidly expanding city. It is an ideal place to live. Ideally located near the town center of Villeneuve-de-