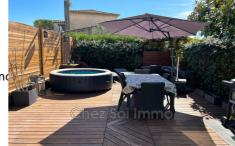

## House 623 Villeneuve-Loubet

Exclusivity, In a secure residence with swimming pool, charming terraced house of 92m2, with 2 beautiful outdoor spaces. On the ground floor, large living room with American kitchen and veranda with an area of + 50 m2, opening onto a beautiful wooden terrace of 60m2. Also a toilet, a storage cupboard and a 2nd one under the stairs. Upstairs, 2 beautiful bedrooms with wall cupboards, one of which has a balcony and a 3rd child's bedroom or office, also with a wall cupboard. Bathroom with walk-in shower and wc. Beautiful exterior entrance to the house with a wooden storage space, a small outbuilding (with washing machine, dryer) and a beautiful wooden terrace for summer evenings. The house has been completely redone, reversible air conditioning in the living room and the 3 bedrooms, pellet stove heating, underfloor heating in the veranda. No work needed. Additional area outside the Carrez law of approximately 35m2 with the attic already fitted out. ECD in progress The property is located in a quiet area, no external nuisance. Close to the shops of the residence (Pharmacy, doctor, physiotherapist, beautician, hairdresser...) and served by buses, in particular by the school bus. Parking facilities are possible within the residence. Ideal for a family The amount of charges of approximately 90 euros per month (i.e. 1080€ annually) declared by the seller. Price displayed fees charged to the seller. Salesperson to contact: Virginie