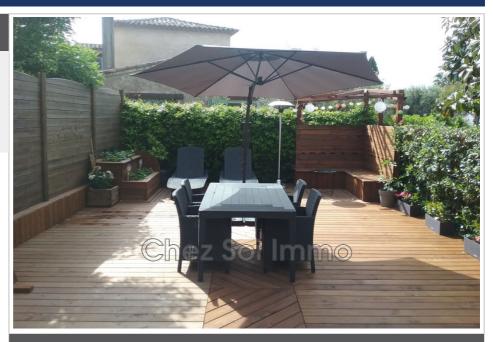

## House 623 Villeneuve-Loubet

Exclusivity, In a secure residence with swimming pool, charming terraced house of 92m2, with 2 beautiful outdoor spaces. On the ground floor, large living room with American kitchen and veranda with an area of + 50 m2, opening onto a beautiful wooden terrace of 60m2. Also a toilet, a storage cupboard and a 2nd one under the stairs. Upstairs, 2 beautiful bedrooms with wall cupboards, one of which has a balcony and a 3rd child's bedroom or office, also with a wall cupboard. Bathroom with walk-in shower and wc. Beautiful exterior entrance to the house with a wooden storage space, a small outbuilding (with washing machine, dryer) and a beautiful wooden terrace for summer evenings. The house has been completely redone, reversible air conditioning in the living room and the 3 bedrooms, pellet stove heating, underfloor heating in the veranda. No work needed. Additional area outside the Carrez law of approximately 35m2 with the attic already fitted out. ECD in progress The property is located in a quiet area, no external nuisance. Close to the shops of the residence (Pharmacy, doctor, physiotherapist, beautician, hairdresser...) and served by buses, in particular by the school bus. Parking facilities are possible within the residence. Ideal for a family The amount of charges of approximately 90 euros per month (i.e. 1080€ annually) declared by the seller. Price displayed fees charged to the seller. Salesperson to contact: Virginie