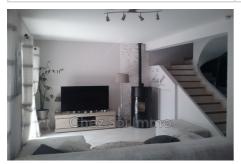

## House 623 Villeneuve-Loubet

Exclusivity, In a secure residence with swimming pool, charming terraced house of 92m2, with 2 beautiful outdoor spaces. On the ground floor, large living room with American kitchen and veranda with an area of + 50 m2, opening onto a beautiful wooden terrace of 60m2. Also a toilet, a storage cupboard and a 2nd one under the stairs. Upstairs, 2 beautiful bedrooms with wall cupboards, one of which has a balcony and a 3rd child's bedroom or office, also with a wall cupboard. Bathroom with walk-in shower and wc. Beautiful exterior entrance to the house with a wooden storage space, a small outbuilding (with washing machine, dryer) and a beautiful wooden terrace for summer evenings. The house has been completely redone, reversible air conditioning in the living room and the 3 bedrooms, pellet stove heating, underfloor heating in the veranda. No work needed. Additional area outside the Carrez law of approximately 35m2 with the attic already fitted out. ECD in progress The property is located in a quiet area, no external nuisance. Close to the shops of the residence (Pharmacy, doctor, physiotherapist, beautician, hairdresser...) and served by buses, in particular by the school bus. Parking facilities are possible within the residence. Ideal for a family The amount of charges of approximately 90 euros per month (i.e. 1080€ annually) declared by the seller. Price displayed fees charged to the seller. Salesperson to contact: Virginie