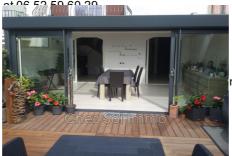

## House 623 Villeneuve-Loubet

Exclusivity, In a secure residence with swimming pool, charming terraced house of 92m2, with 2 beautiful outdoor spaces. On the ground floor, large living room with American kitchen and veranda with an area of + 50 m2, opening onto a beautiful wooden terrace of 60m2. Also a toilet, a storage cupboard and a 2nd one under the stairs. Upstairs, 2 beautiful bedrooms with wall cupboards, one of which has a balcony and a 3rd child's bedroom or office, also with a wall cupboard. Bathroom with walk-in shower and wc. Beautiful exterior entrance to the house with a wooden storage space, a small outbuilding (with washing machine, dryer) and a beautiful wooden terrace for summer evenings. The house has been completely redone, reversible air conditioning in the living room and the 3 bedrooms, pellet stove heating, underfloor heating in the veranda. No work needed. Additional area outside the Carrez law of approximately 35m2 with the attic already fitted out. ECD in progress The property is located in a quiet area, no external nuisance. Close to the shops of the residence (Pharmacy, doctor, physiotherapist, beautician, hairdresser...) and served by buses, in particular by the school bus. Parking facilities are possible within the residence. Ideal for a family The amount of charges of approximately 90 euros per month (i.e. 1080€ annually) declared by the seller. Price displayed fees charged to the seller. Salesperson to contact: Virginie