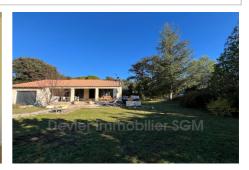

## House 8048 Villevieille

For Sale: Charming Renovated House in a Quiet Location in Villevieille We offer for sale this charming house, built in 1980 and completely renovated with taste. Situated on a spacious plot of 1,498 m², it offers a peaceful setting ideal for enjoying moments in complete serenity. With a living area of 100 m<sup>2</sup>, this house has a bright living room of 54 m<sup>2</sup>, opening onto a modern kitchen. It offers two bedrooms: one of 10 m<sup>2</sup> and another of 15 m<sup>2</sup>. A third bedroom can also be fitted out to meet your needs. You will also find a bathroom, a separate toilet and a shower room adjoining the second bedroom with toilet. A 18 m² garage, a 13 m² outbuilding and a 30 m<sup>2</sup> covered terrace complete this property, providing functional and pleasant spaces. The plumbing and electrical installations have been completely redone, guaranteeing optimal comfort on a daily basis. This house also benefits from quality services, such as reversible air conditioning, double glazing and a well on the property. Located in a quiet cul-de-sac, it represents a true haven of peace. Don't wait any longer to come and visit it. For more information or to organize a visit, contact the Devier Immobilier agency on 04 67 86 28 70.