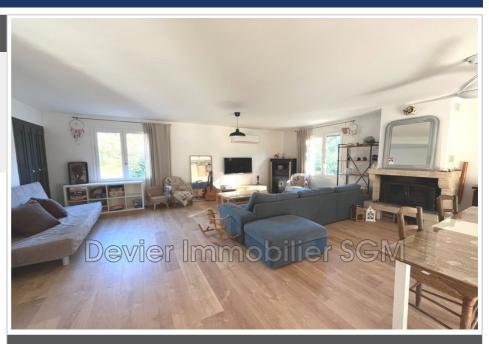

## House 8048 Villevieille

For Sale: Charming Renovated House in a Quiet Location in Villevieille We offer for sale this charming house, built in 1980 and completely renovated with taste. Situated on a spacious plot of 1,498 m², it offers a peaceful setting ideal for enjoying moments in complete serenity. With a living area of 100 m<sup>2</sup>, this house has a bright living room of 54 m<sup>2</sup>, opening onto a modern kitchen. It offers two bedrooms: one of 10 m<sup>2</sup> and another of 15 m<sup>2</sup>. A third bedroom can also be fitted out to meet your needs. You will also find a bathroom, a separate toilet and a shower room adjoining the second bedroom with toilet. A 18 m² garage, a 13 m² outbuilding and a 30 m<sup>2</sup> covered terrace complete this property, providing functional and pleasant spaces. The plumbing and electrical installations have been completely redone, guaranteeing optimal comfort on a daily basis. This house also benefits from quality services, such as reversible air conditioning, double glazing and a well on the property. Located in a quiet cul-de-sac, it represents a true haven of peace. Don't wait any longer to come and visit it. For more information or to organize a visit, contact the Devier Immobilier agency on 04 67 86 28 70.