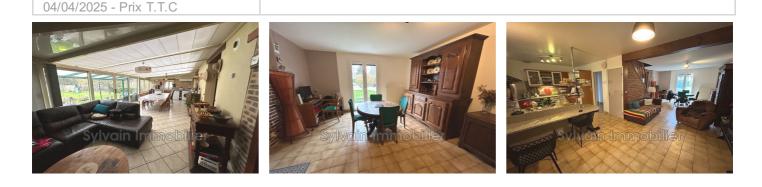

## House O014 Marseille-en-Beauvaisis

ACHY AREA - JUST THE FURNITURE TO PLACE - QUIET - 1986 house with full basement including: On the ground floor: Entrance serving a kitchen open to the living room / dining room, large veranda with summer kitchen, storeroom, hallway to a bedroom, dressing room, bathroom with bathtub and Italian shower, toilet with washbasin. Upstairs: Landing used as an office leading to three bedrooms and a shower room with toilet. Heating by heat pump for the veranda, wood stove and fuel for the rest. Pergola, carport, full basement with cellar area, electric gate. All on an enclosed plot of land, with a total surface area of 2023 m<sup>2</sup>. Advertisement reference 0014