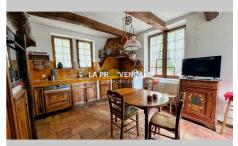

## Villa 24048 Aix-en-Provence

Exclusively. Located in a secure residence with automatic gate in the Pey Blanc district, this stone villa of approximately 232 square meters offers a floor with a large entrance hall, a spacious living room with a stone fireplace and a beautiful high ceiling with mezzanine. The independent kitchen is fitted and opens onto the terrace. On the ground floor, a master suite with dressing room and bathroom. Upstairs, two master suites with bathroom, a mezzanine and two attic bedrooms. A double car garage, a garden shed, and a landscaped garden with swimming pool complete this property. Renovation work is to be expected. Agency fees payable by the purchaser of 4% in accordance with the agency holding the mandate. Mdt 24048. This file is extracted from the AMEPI file of which the agency is a member. The agency is thus authorized to carry out its activity in relation to the agency holding the mandate, at no additional cost to the purchaser. "Information on the risks to which this property is exposed is available on the Géorisques website: www.georisques.gouv.fr".