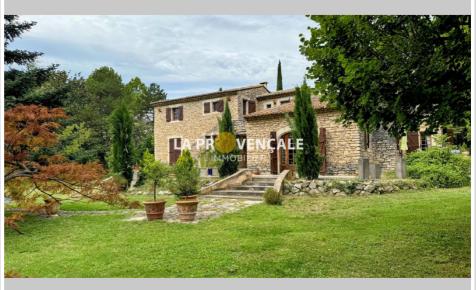

# Contact agency La Provençale Gréasque

2 route de la chapelle 13850 Gréasque

04 42 69 94 94 / greasque@la-provencale.net

For sale villa 6 rooms

Surface: 230 m²

Exposition: Sud

Surface of the living: 51 m² Surface of the land: 2180 m² Year of construction: 1976

## Villa 24048 Aix-en-Provence

Exclusively. Located in a secure residence with automatic gate in the Pey Blanc district, this stone villa of approximately 232 square meters offers a floor with a large entrance hall, a spacious living room with a stone fireplace and a beautiful high ceiling with mezzanine. The independent kitchen is fitted and opens onto the terrace. On the ground floor, a master suite with dressing room and bathroom. Upstairs, two master suites with bathroom, a mezzanine and two attic bedrooms. A double car garage, a garden shed, and a landscaped garden with swimming pool complete this property. Renovation work is to be expected. Agency fees payable by the purchaser of 4% in accordance with the agency holding the mandate. Mdt 24048. This file is extracted from the AMEPI file of which the agency is a member. The agency is thus authorized to carry out its activity in relation to the agency holding the mandate, at no additional cost to the purchaser. "Information on the risks to which this property is exposed is available on the Géorisques website: www.georisques.gouv.fr".