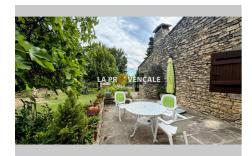

## Villa 24048 Aix-en-Provence

Exclusively. Located in a secure residence with automatic gate in the Pey Blanc district, this stone villa of approximately 232 square meters offers a floor with a large entrance hall, a spacious living room with a stone fireplace and a beautiful high ceiling with mezzanine. The independent kitchen is fitted and opens onto the terrace. On the ground floor, a master suite with dressing room and bathroom. Upstairs, two master suites with bathroom, a mezzanine and two attic bedrooms. A double car garage, a garden shed, and a landscaped garden with swimming pool complete this property. Renovation work is to be expected. Agency fees payable by the purchaser of 4% in accordance with the agency holding the mandate. Mdt 24048. This file is extracted from the AMEPI file of which the agency is a member. The agency is thus authorized to carry out its activity in relation to the agency holding the mandate, at no additional cost to the purchaser. "Information on the risks to which this property is exposed is available on the Géorisques website: www.georisques.gouv.fr".