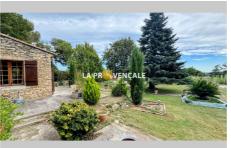

## Villa 24048 Aix-en-Provence

Exclusively. Located in a secure residence with automatic gate in the Pey Blanc district, this stone villa of approximately 232 square meters offers a floor with a large entrance hall, a spacious living room with a stone fireplace and a beautiful high ceiling with mezzanine. The independent kitchen is fitted and opens onto the terrace. On the ground floor, a master suite with dressing room and bathroom. Upstairs, two master suites with bathroom, a mezzanine and two attic bedrooms. A double car garage, a garden shed, and a landscaped garden with swimming pool complete this property. Renovation work is to be expected. Agency fees payable by the purchaser of 4% in accordance with the agency holding the mandate. Mdt 24048. This file is extracted from the AMEPI file of which the agency is a member. The agency is thus authorized to carry out its activity in relation to the agency holding the mandate, at no additional cost to the purchaser. "Information on the risks to which this property is exposed is available on the Géorisques website: www.georisques.gouv.fr".