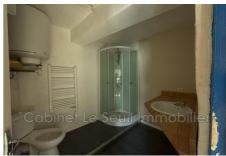

Features : double glazing

4 bedroom

4 show ers

4 WC

1 cellar

Ideal investor 2135 Apt

APT - Luberon - Downtown - Investment building composed of four studios, a storage room on the ground floor with the possibility of transforming it into a studio. The current rental status is of three rented studios. Ground floor: storage room convertible into a studio of approximately 20 m<sup>2</sup>. STUDIO 1st floor: 17.62m<sup>2</sup>. STUDIO 2nd 2nd floor: 19.87 m<sup>2</sup>. STUDIO 3rd floor: 21.1 m<sup>2</sup>. STUDIO 4th floor: 31.55 m<sup>2</sup>. The Studios on the 1st, 2nd and 3rd floor are rented: (rent charges) 1st = 270 € 10 €. 2nd = 311.43 € 10 €. 3rd = 270 € 10 €. 4th = The free studio The 2020 property tax is € 1,552.