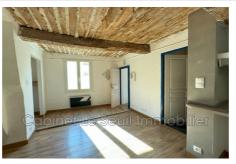

Features : double glazing

4 bedroom

4 show ers

4 WC

1 cellar

Ideal investor 2135 Apt

APT - Luberon - Downtown - Investment building composed of four studios, a storage room on the ground floor with the possibility of transforming it into a studio. The current rental status is of three rented studios. Ground floor: storage room convertible into a studio of approximately 20 m<sup>2</sup>. STUDIO 1st floor: 17.62m<sup>2</sup>. STUDIO 2nd 2nd floor: 19.87 m<sup>2</sup>. STUDIO 3rd floor: 21.1 m<sup>2</sup>. STUDIO 4th floor: 31.55 m<sup>2</sup>. The Studios on the 1st, 2nd and 3rd floor are rented: (rent charges) 1st = 270 € 10 €. 2nd = 311.43 € 10 €. 3rd = 270 € 10 €. 4th = The free studio The 2020 property tax is € 1,552.