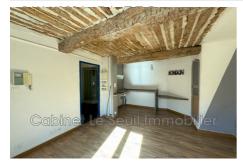

Features : double glazing

4 bedroom

4 show ers

4 WC

1 cellar

Ideal investor 2135 Apt

APT - Luberon - Downtown - Investment building composed of four studios, a storage room on the ground floor with the possibility of transforming it into a studio. The current rental status is of three rented studios. Ground floor: storage room convertible into a studio of approximately 20 m<sup>2</sup>. STUDIO 1st floor: 17.62m<sup>2</sup>. STUDIO 2nd 2nd floor: 19.87 m<sup>2</sup>. STUDIO 3rd floor: 21.1 m<sup>2</sup>. STUDIO 4th floor: 31.55 m<sup>2</sup>. The Studios on the 1st, 2nd and 3rd floor are rented: (rent charges) 1st = 270 € 10 €. 2nd = 311.43 € 10 €. 3rd = 270 € 10 €. 4th = The free studio The 2020 property tax is € 1,552.