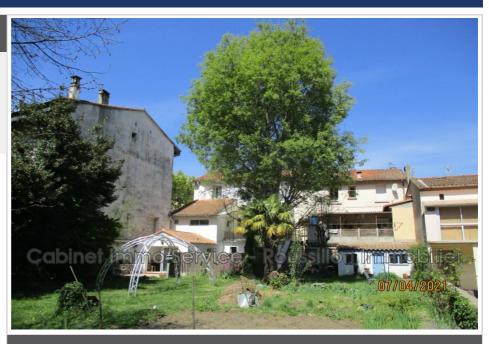

# House 14470 Arles-sur-Tech

Beautiful village house in the heart of the historic center of Arles sur Tech, with large flat garden for watering; composed of 2 apartments type F2 on the ground floor (ideal rental) Main house type F4 on the 1st and 2nd floor, with terrace and mountain views, facing south! Very peaceful house, which has the advantage of a family home with the advantage of rental accommodation available. All shops on foot, parking 30 m ..