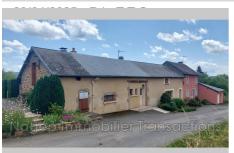

## House 963 Arronnes

On the edge of a hamlet in a haven of peace with a CLEAR VIEWPOINT AND NOT OVERLOOKED near Cusset-Vichy, beautiful property complex consisting of 2 houses LIVING SUITE. The large house of around 145m² comprises on the ground floor, entrance hall, separate fitted kitchen of 20m² with its scullery and laundry room, dining room-living room of 35m<sup>2</sup> with access to the TERRACE of 32m<sup>2</sup> and to a shed, wc and Bathroom. Upstairs, 3 beautiful bedrooms with reversible air conditioning, 2 of which have cupboards, wc+water point. Visitable attic accessible by external gable, 2 closed garages and 1 workshop on a courtyard of approximately 25m<sup>2</sup>, cellar and pleasure garden of 120m<sup>2</sup> complete this property. Double glazing, wood and fuel boilers. The small house of 64m<sup>2</sup>, on the ground floor living room of 24m² open to the kitchen and access to the garden, shower room + wc. Upstairs, landing room of 17m<sup>2</sup> and 1 bedroom. Visitable attic accessible by hatch, adjoining garage and 90m² garden. Double glazing, oil-fired boiler. A water and electricity meter as well as a micro-station for the 2 houses. DPE for the large house 288E-22C for the small house 238E-53E. The property tax for these 2 houses amounts to 1050?. Together very well maintained, one can imagine a family home with tourist activity of accommodation or for a rental investment. A must see! Contact Christine TARRE 06 11 07 68 93 - RCS Cusset