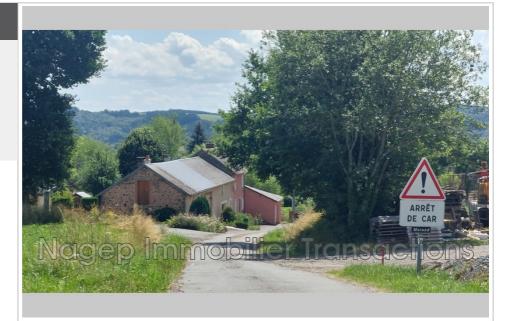

## House 963 Arronnes

On the edge of a hamlet in a haven of peace with a CLEAR VIEWPOINT AND NOT OVERLOOKED near Cusset-Vichy, beautiful property complex consisting of 2 houses LIVING SUITE. The large house of around 145m² comprises on the ground floor, entrance hall, separate fitted kitchen of 20m² with its scullery and laundry room, dining room-living room of 35m<sup>2</sup> with access to the TERRACE of 32m<sup>2</sup> and to a shed, wc and Bathroom. Upstairs, 3 beautiful bedrooms with reversible air conditioning, 2 of which have cupboards, wc+water point. Visitable attic accessible by external gable, 2 closed garages and 1 workshop on a courtyard of approximately 25m<sup>2</sup>, cellar and pleasure garden of 120m<sup>2</sup> complete this property. Double glazing, wood and fuel boilers. The small house of 64m<sup>2</sup>, on the ground floor living room of 24m² open to the kitchen and access to the garden, shower room + wc. Upstairs, landing room of 17m<sup>2</sup> and 1 bedroom. Visitable attic accessible by hatch, adjoining garage and 90m² garden. Double glazing, oil-fired boiler. A water and electricity meter as well as a micro-station for the 2 houses. DPE for the large house 288E-22C for the small house 238E-53E. The property tax for these 2 houses amounts to 1050?. Together very well maintained, one can imagine a family home with tourist activity of accommodation or for a rental investment. A must see! Contact Christine TARRE 06 11 07 68 93 - RCS Cusset