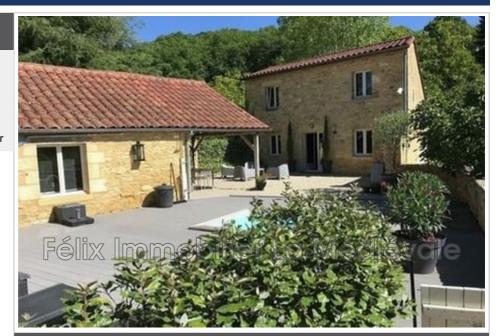

## Contact agency Félix Immobilier La Médiévale

4, place du 14 juillet 24200 Sarlat La Canéda 05 53 59 11 86 / felix-immobilier@orange.fr

For sale gites 4 rooms

Surface: 185 m²

Surface of the land: 315 m<sup>2</sup> Year of construction: 1850

## Gîtes 285 Castelnaud-la-Chapelle

Set of renovated Gîtes Close to castles and the Dordogne, this atypical stone complex made up of 3 completely renovated houses is ideal for a seasonal rental project or for a large family home - House 1: On the ground floor: Kitchen open to living room/lounge, bathroom, toilet Upstairs: 1 bedroom, lounge area. In the attic, a large bedroom. - House 2: Garden level: kitchen open to living room/lounge. Upstairs: 1 bedroom, bathroom, toilet. and a large bedroom. - House 3: An interior courtyard with aquatic relaxation area, Large kitchen open to a living room, beautiful covered terrace with barbecue. In the basement: sauna, shower room/wc, laundry room.