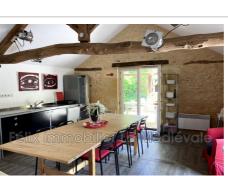

## Gîtes 285 Castelnaud-la-Chapelle

Set of renovated Gîtes Close to castles and the Dordogne, this atypical stone complex made up of 3 completely renovated houses is ideal for a seasonal rental project or for a large family home - House 1: On the ground floor: Kitchen open to living room/lounge, bathroom, toilet Upstairs: 1 bedroom, lounge area. In the attic, a large bedroom. - House 2: Garden level: kitchen open to living room/lounge. Upstairs: 1 bedroom, bathroom, toilet. and a large bedroom. - House 3: An interior courtyard with aquatic relaxation area, Large kitchen open to a living room, beautiful covered terrace with barbecue. In the basement: sauna, shower room/wc, laundry room.