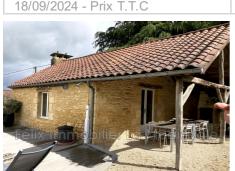

## Contact agency Félix Immobilier La Médiévale

4, place du 14 juillet 24200 Sarlat La Canéda 05 53 59 11 86 / felix-immobilier@orange.fr

For sale gites 4 rooms

Surface: 185 m²

Surface of the land: 315 m<sup>2</sup> Year of construction: 1850

View: Campagne
Hot water: Electrique
Inner condition: GOOD
External condition: GOOD

Couverture: tiling

## Features:

Jacuzzi spa, fireplace, double glazing, Laundry room, CALM

4 bedroom

1 terrace

3 bathrooms

3 WC

1 parking

Energy class (dpe) : E