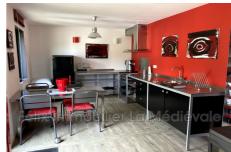

## Gîtes 285 Castelnaud-la-Chapelle

Set of renovated Gîtes Close to castles and the Dordogne, this atypical stone complex made up of 3 completely renovated houses is ideal for a seasonal rental project or for a large family home - House 1: On the ground floor: Kitchen open to living room/lounge, bathroom, toilet Upstairs: 1 bedroom, lounge area. In the attic, a large bedroom. - House 2: Garden level: kitchen open to living room/lounge. Upstairs: 1 bedroom, bathroom, toilet. and a large bedroom. - House 3: An interior courtyard with aquatic relaxation area, Large kitchen open to a living room, beautiful covered terrace with barbecue. In the basement: sauna, shower room/wc, laundry room.