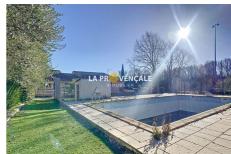

## Features:

POOL, intercom, Air conditioning, double glazing, 2 parkings en box

4 bedroom

2 terraces

1 bathroom

1 show er

2 WC

2 parkings

## House 24003 Châteauneuf-le-Rouge

Chateauneuf-le-Rouge - 13790 - Your La Provençale Agency offers for sale this T5 villa of approximately  $123m^2$  on almost  $2000m^2$  of land. It consists of a kitchen open to a dining area, a living room, 4 bedrooms including a master suite. It also has several garages and outbuildings. Swimming pool and summer kitchen. Be careful with significant noise pollution!! This sheet is extracted from the AMEPI file of which the agency is a member. The agency is thus authorized to carry out its activity in relation with the agency holding the mandate, at no additional cost to the buyer. "Information on the risks to which this property is exposed is available on the Géorisks website: www.georisks.gouv.fr".