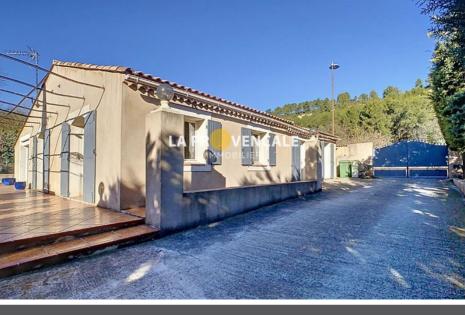

## House 24003 Châteauneuf-le-Rouge

Chateauneuf-le-Rouge - 13790 - Your La Provençale Agency offers for sale this T5 villa of approximately  $123m^2$  on almost  $2000m^2$  of land. It consists of a kitchen open to a dining area, a living room, 4 bedrooms including a master suite. It also has several garages and outbuildings. Swimming pool and summer kitchen. Be careful with significant noise pollution!! This sheet is extracted from the AMEPI file of which the agency is a member. The agency is thus authorized to carry out its activity in relation with the agency holding the mandate, at no additional cost to the buyer. "Information on the risks to which this property is exposed is available on the Géorisks website: www.georisks.gouv.fr".