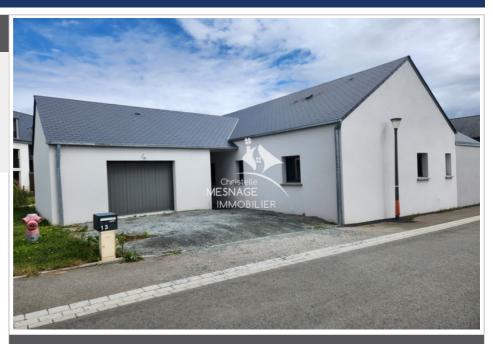

## House 3653 Corseul

CORSEUL - HOUSE RT 2020 on one level with 116m² of living space offering: An equipped kitchen opening onto a double living room of 48m² with access to the garden, 4 bedrooms including a master suite with an equipped bathroom and an office area, a bathroom water, 2 toilets, a laundry room, a garage. All on a plot of 594m². 10km from Dinan and 6km from Plancoet. Close to schools, shops. DPE Energy consumption: Kwh/m²/year GHG CO2 emissions: kg Co2/m²/year Ref: 389V2027M Information on the risks to which this property is exposed is available on the website www.georiques.gouv.fr Find all our real estate advertisements on the website www.christellemesnage.com. A dynamic and professional agency that responds to all your requests for the sale of houses, apartments, land in the DINAN region or for any rentals. The Christelle Mesnage Immobilier agency welcomes you from Monday afternoon to Saturday evening for all your real estate projects in the DINAN region. Contact the agency at 02.96.88.00.01 Fees and charges: