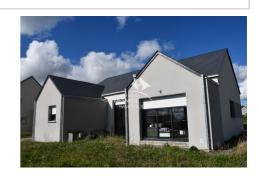

## House 3653 Corseul

CORSEUL - HOUSE RT 2020 on one level with 116m² of living space offering: An equipped kitchen opening onto a double living room of 48m² with access to the garden, 4 bedrooms including a master suite with an equipped bathroom and an office area, a bathroom water, 2 toilets, a laundry room, a garage. All on a plot of 594m². 10km from Dinan and 6km from Plancoet. Close to schools, shops. DPE Energy consumption: Kwh/m²/year GHG CO2 emissions: kg Co2/m²/year Ref: 389V2027M Information on the risks to which this property is exposed is available on the website www.georiques.gouv.fr Find all our real estate advertisements on the website www.christellemesnage.com. A dynamic and professional agency that responds to all your requests for the sale of houses, apartments, land in the DINAN region or for any rentals. The Christelle Mesnage Immobilier agency welcomes you from Monday afternoon to Saturday evening for all your real estate projects in the DINAN region. Contact the agency at 02.96.88.00.01 Fees and charges: