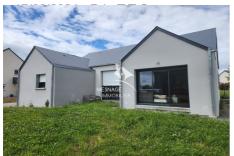

## House 3653 Corseul

CORSEUL - HOUSE RT 2020 on one level with 116m² of living space offering: An equipped kitchen opening onto a double living room of 48m² with access to the garden, 4 bedrooms including a master suite with an equipped bathroom and an office area, a bathroom water, 2 toilets, a laundry room, a garage. All on a plot of 594m². 10km from Dinan and 6km from Plancoet. Close to schools, shops. DPE Energy consumption: Kwh/m²/year GHG CO2 emissions: kg Co2/m²/year Ref: 389V2027M Information on the risks to which this property is exposed is available on the website www.georiques.gouv.fr Find all our real estate advertisements on the website www.christellemesnage.com. A dynamic and professional agency that responds to all your requests for the sale of houses, apartments, land in the DINAN region or for any rentals. The Christelle Mesnage Immobilier agency welcomes you from Monday afternoon to Saturday evening for all your real estate projects in the DINAN region. Contact the agency at 02.96.88.00.01 Fees and charges: