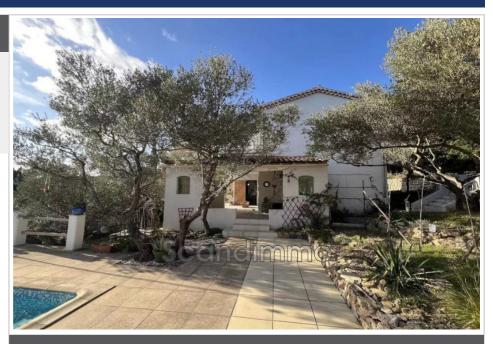

## House Cotignac

Pretty provencal country house in walking distance to Cotignac, certified as one of the Most Beautiful Villages in France since 2022. The house is recently renovated and located on a nice plot of approximately 1400 m² planted with olive trees and Mediterranean species. The property has an exceptional and unique panoramic view of the entire surrounding countryside. The garden has a pretty swimming pool and a pool house. The house is composed as following: entrance, a pleasant living / dining room with an insert fireplace opening to a partly shaded terrace. Kitchen with dining area, pantry / laundry room, 1 bedroom or office, wc. Upstairs: hallway, 1 comfortable master bedroom with dressing room, private shower room, wc and solarium terrace. 2 other bedrooms, shower room with wc. Garage, workshop. Located in a sought-after residential area, the house is bright and pleasant to live in. In excellent general condition, tastefully decorated, the materials are of quality, the dimensions are generous and the volumes harmonious. Excellent seasonal rental income possible. Surfaces 1 Plot 1400 m<sup>2</sup> 1 Garage 17 m<sup>2</sup> 1 Garden shed 1 Pool house 1 Entrance 3 m<sup>2</sup> 1 Toilet 1 m<sup>2</sup> 1 Living room 38 m<sup>2</sup> 1 Dining room 1 Kitchen 20 m<sup>2</sup> 1 Cellar 4 m<sup>2</sup> 1 Terrace 24 m<sup>2</sup> 1 Bedroom 12 m<sup>2</sup> 1 Hall 6 m<sup>2</sup> 1 Clearance 1 m<sup>2</sup> 1 Hall 4 m<sup>2</sup> 1 Clearance 3 m<sup>2</sup> 1 Bedroom 12 m<sup>2</sup> 1 Bedroom 14 m<sup>2</sup> 1 Shower room / toilet 5 m<sup>2</sup> 1 Bedroom 13 m<sup>2</sup> 1 Solarium 8 m<sup>2</sup> 1