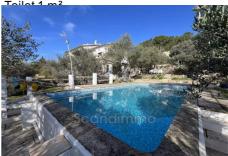

## House Cotignac

Pretty provencal country house in walking distance to Cotignac, certified as one of the Most Beautiful Villages in France since 2022. The house is recently renovated and located on a nice plot of approximately 1400 m² planted with olive trees and Mediterranean species. The property has an exceptional and unique panoramic view of the entire surrounding countryside. The garden has a pretty swimming pool and a pool house. The house is composed as following: entrance, a pleasant living / dining room with an insert fireplace opening to a partly shaded terrace. Kitchen with dining area, pantry / laundry room, 1 bedroom or office, wc. Upstairs: hallway, 1 comfortable master bedroom with dressing room, private shower room, wc and solarium terrace. 2 other bedrooms, shower room with wc. Garage, workshop. Located in a sought-after residential area, the house is bright and pleasant to live in. In excellent general condition, tastefully decorated, the materials are of quality, the dimensions are generous and the volumes harmonious. Excellent seasonal rental income possible. Surfaces 1 Plot 1400 m<sup>2</sup> 1 Garage 17 m<sup>2</sup> 1 Garden shed 1 Pool house 1 Entrance 3 m<sup>2</sup> 1 Toilet 1 m<sup>2</sup> 1 Living room 38 m<sup>2</sup> 1 Dining room 1 Kitchen 20 m<sup>2</sup> 1 Cellar 4 m<sup>2</sup> 1 Terrace 24 m<sup>2</sup> 1 Bedroom 12 m<sup>2</sup> 1 Hall 6 m<sup>2</sup> 1 Clearance 1 m<sup>2</sup> 1 Hall 4 m<sup>2</sup> 1 Clearance 3 m<sup>2</sup> 1 Bedroom 12 m<sup>2</sup> 1 Bedroom 14 m<sup>2</sup> 1 Shower room / toilet 5 m<sup>2</sup> 1 Bedroom 13 m<sup>2</sup> 1 Solarium 8 m<sup>2</sup> 1