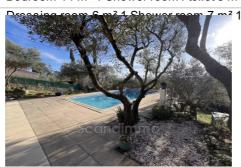

## House Cotignac

Pretty provencal country house in walking distance to Cotignac, certified as one of the Most Beautiful Villages in France since 2022. The house is recently renovated and located on a nice plot of approximately 1400 m² planted with olive trees and Mediterranean species. The property has an exceptional and unique panoramic view of the entire surrounding countryside. The garden has a pretty swimming pool and a pool house. The house is composed as following: entrance, a pleasant living / dining room with an insert fireplace opening to a partly shaded terrace. Kitchen with dining area, pantry / laundry room, 1 bedroom or office, wc. Upstairs: hallway, 1 comfortable master bedroom with dressing room, private shower room, wc and solarium terrace. 2 other bedrooms, shower room with wc. Garage, workshop. Located in a sought-after residential area, the house is bright and pleasant to live in. In excellent general condition, tastefully decorated, the materials are of quality, the dimensions are generous and the volumes harmonious. Excellent seasonal rental income possible. Surfaces 1 Plot 1400 m<sup>2</sup> 1 Garage 17 m<sup>2</sup> 1 Garden shed 1 Pool house 1 Entrance 3 m<sup>2</sup> 1 Toilet 1 m<sup>2</sup> 1 Living room 38 m<sup>2</sup> 1 Dining room 1 Kitchen 20 m<sup>2</sup> 1 Cellar 4 m<sup>2</sup> 1 Terrace 24 m<sup>2</sup> 1 Bedroom 12 m<sup>2</sup> 1 Hall 6 m<sup>2</sup> 1 Clearance 1 m<sup>2</sup> 1 Hall 4 m<sup>2</sup> 1 Clearance 3 m<sup>2</sup> 1 Bedroom 12 m<sup>2</sup> 1 Bedroom 14 m<sup>2</sup> 1 Shower room / toilet 5 m<sup>2</sup> 1 Bedroom 13 m<sup>2</sup> 1 Solarium 8 m<sup>2</sup> 1