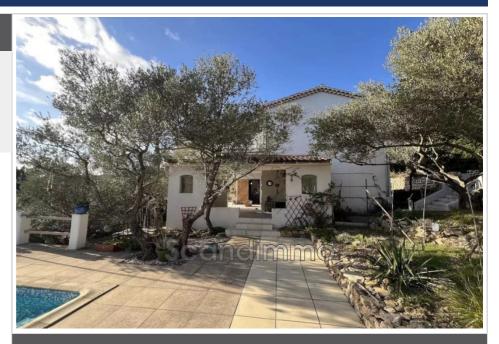

## House Cotignac

Pretty provencal country house in walking distance to Cotignac, certified as one of the Most Beautiful Villages in France since 2022. The house is recently renovated and located on a nice plot of approximately 1400 m<sup>2</sup> planted with olive trees and Mediterranean species. The property has an exceptional and unique panoramic view of the entire surrounding countryside. The garden has a pretty swimming pool and a pool house. The house is composed as following : entrance, a pleasant living / dining room with an insert fireplace opening to a partly shaded terrace. Kitchen with dining area, pantry/laundry room, 1 bedroom or office, wc. Upstairs: hallway, 1 comfortable master bedroom with dressing room, private shower room, wc and solarium terrace. 2 other bedrooms, shower room with wc. Garage, workshop. Located in a sought-after residential area, the house is bright and pleasant to live in. In excellent general condition, tastefully decorated, the materials are of quality, the dimensions are generous and the volumes harmonious. Excellent seasonal rental income possible. Surfaces 1 Plot 1400 m<sup>2</sup> 1 Garage 17 m<sup>2</sup> 1 Garden shed 1 Pool house 1 Entrance 3 m<sup>2</sup> 1 Toilet 1 m<sup>2</sup> 1 Living room 38 m<sup>2</sup> 1 Dining room 1 Kitchen 20 m<sup>2</sup> 1 Cellar 4 m<sup>2</sup> 1 Terrace 24 m<sup>2</sup> 1 Bedroom 12 m<sup>2</sup> 1 Hall 6 m<sup>2</sup> 1 Clearance 1 m<sup>2</sup> 1 Hall 4 m<sup>2</sup> 1 Clearance 3 m<sup>2</sup> 1 Bedroom 12 m<sup>2</sup> 1 Bedroom 14 m<sup>2</sup> 1 Shower room / toilet 5 m<sup>2</sup> 1 Bedroom 13 m<sup>2</sup> 1 Solarium 8 m<sup>2</sup> 1