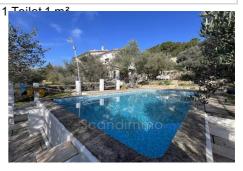

## House Cotignac

Pretty provencal country house in walking distance to Cotignac, certified as one of the Most Beautiful Villages in France since 2022. The house is recently renovated and located on a nice plot of approximately 1400 m<sup>2</sup> planted with olive trees and Mediterranean species. The property has an exceptional and unique panoramic view of the entire surrounding countryside. The garden has a pretty swimming pool and a pool house. The house is composed as following : entrance, a pleasant living / dining room with an insert fireplace opening to a partly shaded terrace. Kitchen with dining area, pantry/laundry room, 1 bedroom or office, wc. Upstairs: hallway, 1 comfortable master bedroom with dressing room, private shower room, wc and solarium terrace. 2 other bedrooms, shower room with wc. Garage, workshop. Located in a sought-after residential area, the house is bright and pleasant to live in. In excellent general condition, tastefully decorated, the materials are of quality, the dimensions are generous and the volumes harmonious. Excellent seasonal rental income possible. Surfaces 1 Plot 1400 m<sup>2</sup> 1 Garage 17 m<sup>2</sup> 1 Garden shed 1 Pool house 1 Entrance 3 m<sup>2</sup> 1 Toilet 1 m<sup>2</sup> 1 Living room 38 m<sup>2</sup> 1 Dining room 1 Kitchen 20 m<sup>2</sup> 1 Cellar 4 m<sup>2</sup> 1 Terrace 24 m<sup>2</sup> 1 Bedroom 12 m<sup>2</sup> 1 Hall 6 m<sup>2</sup> 1 Clearance 1 m<sup>2</sup> 1 Hall 4 m<sup>2</sup> 1 Clearance 3 m<sup>2</sup> 1 Bedroom 12 m<sup>2</sup> 1 Bedroom 14 m<sup>2</sup> 1 Shower room / toilet 5 m<sup>2</sup> 1 Bedroom 13 m<sup>2</sup> 1 Solarium 8 m<sup>2</sup> 1