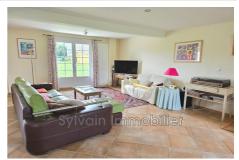

## House N086 Crèvecoeur-le-Grand

BETWEEN MARSEILLE EN BEAUVAISIS AND CREVECOEUR LE GRAND - LARGE HOUSE WITH LARGE LIVING ROOM - Residential house comprising: On the ground floor: Entrance serving changing rooms, utility room, toilet with washbasin, small dining room, kitchen, large living room. Upstairs: Large corridor leading to four bedrooms, one with shower room and toilet, bathroom, toilet. Heating by electric radiators and wood stove. Individual sanitation in compliance. All on a plot of land with a total surface area of approximately 2400 m². Advertisement reference: N086