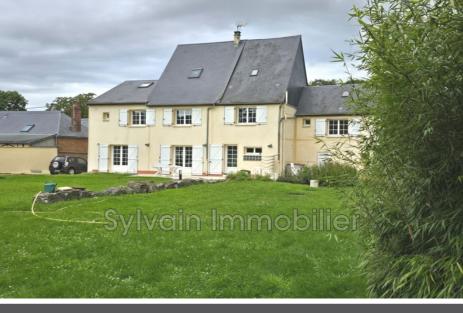

## 350 000 €

Contact agency
Sylvain Immobilier

1 bis place de la halle 60380 Songeons

+ 33 (0)3 44 82 64 75 / sylvainimmo@aol.com

For sale house 6 rooms

Surface: 231 m²

Surface of the living: 71 m<sup>2</sup> Surface of the land: 2390 m<sup>2</sup>

## House N086 Crèvecoeur-le-Grand

BETWEEN MARSEILLE EN BEAUVAISIS AND CREVECOEUR LE GRAND - LARGE HOUSE WITH LARGE LIVING ROOM - Residential house comprising: On the ground floor: Entrance serving changing rooms, utility room, toilet with washbasin, small dining room, kitchen, large living room. Upstairs: Large corridor leading to four bedrooms, one with shower room and toilet, bathroom, toilet. Heating by electric radiators and wood stove. Individual sanitation in compliance. All on a plot of land with a total surface area of approximately 2400 m². Advertisement reference: N086