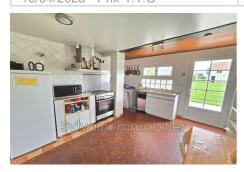

## House N086 Crèvecoeur-le-Grand

BETWEEN MARSEILLE EN BEAUVAISIS AND CREVECOEUR LE GRAND - LARGE HOUSE WITH LARGE LIVING ROOM - Residential house comprising: On the ground floor: Entrance serving changing rooms, utility room, toilet with washbasin, small dining room, kitchen, large living room. Upstairs: Large corridor leading to four bedrooms, one with shower room and toilet, bathroom, toilet. Heating by electric radiators and wood stove. Individual sanitation in compliance. All on a plot of land with a total surface area of approximately 2400 m². Advertisement reference: N086