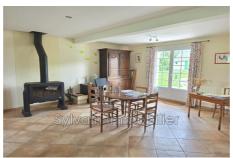

Features:

fireplace, double glazing, Laundry room

4 bedroom

1 terrace

1 bathroom

1 show er

3 WC

Energy class (dpe): C

## House N086 Crèvecoeur-le-Grand

BETWEEN MARSEILLE EN BEAUVAISIS AND CREVECOEUR LE GRAND - LARGE HOUSE WITH LARGE LIVING ROOM - Residential house comprising: On the ground floor: Entrance serving changing rooms, utility room, toilet with washbasin, small dining room, kitchen, large living room. Upstairs: Large corridor leading to four bedrooms, one with shower room and toilet, bathroom, toilet. Heating by electric radiators and wood stove. Individual sanitation in compliance. All on a plot of land with a total surface area of approximately 2400 m². Advertisement reference: N086