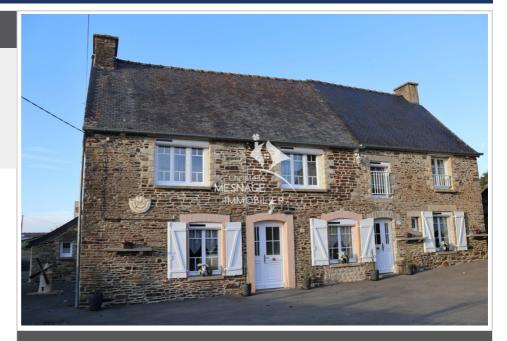

## Stone house 3822 Dinan

For sale at Christelle Mesnage Immobilier, NEAR DINAN, beautiful stone house of 160m<sup>2</sup> offering: two kitchens, one of which is furnished with a decorative fireplace, a gas cooker, a dishwasher, an extractor hood, a table and a fitted kitchen with access to the terrace, two living rooms, one of which has a fireplace, an office, four bedrooms, one of which has a cupboard, two shower rooms, one of which has a toilet and a fitted shower room with toilet, two toilets, one of which has a bidet, sink and cupboard, two landings, one of which is accessible from the kitchen and the other from the living room, a dressing room. Outside: an outbuilding used for storage, an independent garage for cars, a tarmac courtyard, all on a pleasant plot of 793m<sup>2</sup>. Quiet, town with all shops. Ref: 389V2092M DPE Energy consumption: Kwh/m²/year GHG CO2 emissions: Kg Co2/m²/year Information on the risks to which this property is exposed is available on the website www.georisques.gouv.fr Find all our real estate listings on the website www.christellemesnage.com. A dynamic and professional agency that responds to all your requests for the sale of houses, apartments, land in the DINAN region or for all rentals. The Christelle Mesnage Immobilier agency welcomes you from Monday afternoon to Saturday evening for all your real estate projects in the DINAN region. Contact the agency at 02.96.88.00.01