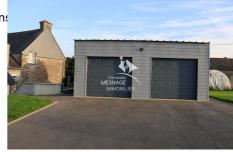

## Stone house 3822 Dinan

For sale at Christelle Mesnage Immobilier, NEAR DINAN, beautiful stone house of 160m<sup>2</sup> offering: two kitchens, one of which is furnished with a decorative fireplace, a gas cooker, a dishwasher, an extractor hood, a table and a fitted kitchen with access to the terrace, two living rooms, one of which has a fireplace, an office, four bedrooms, one of which has a cupboard, two shower rooms, one of which has a toilet and a fitted shower room with toilet, two toilets, one of which has a bidet, sink and cupboard, two landings, one of which is accessible from the kitchen and the other from the living room, a dressing room. Outside: an outbuilding used for storage, an independent garage for cars, a tarmac courtyard, all on a pleasant plot of 793m<sup>2</sup>. Quiet, town with all shops. Ref: 389V2092M DPE Energy consumption: Kwh/m²/year GHG CO2 emissions: Kg Co2/m²/year Information on the risks to which this property is exposed is available on the website www.georisques.gouv.fr Find all our real estate listings on the website www.christellemesnage.com. A dynamic and professional agency that responds to all your requests for the sale of houses, apartments, land in the DINAN region or for all rentals. The Christelle Mesnage Immobilier agency welcomes you from Monday afternoon to Saturday evening for all your real estate projects in the DINAN region. Contact the agency at 02.96.88.00.01