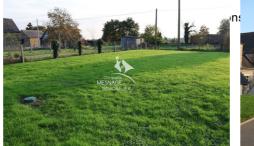

## Stone house 3822 Dinan

For sale at Christelle Mesnage Immobilier, NEAR DINAN, beautiful stone house of 160m<sup>2</sup> offering: two kitchens, one of which is furnished with a decorative fireplace, a gas cooker, a dishwasher, an extractor hood, a table and a fitted kitchen with access to the terrace, two living rooms, one of which has a fireplace, an office, four bedrooms, one of which has a cupboard, two shower rooms, one of which has a toilet and a fitted shower room with toilet, two toilets, one of which has a bidet, sink and cupboard, two landings, one of which is accessible from the kitchen and the other from the living room, a dressing room. Outside: an outbuilding used for storage, an independent garage for cars, a tarmac courtyard, all on a pleasant plot of 793m<sup>2</sup>. Quiet, town with all shops. Ref: 389V2092M DPE Energy consumption: Kwh/m²/year GHG CO2 emissions: Kg Co2/m²/year Information on the risks to which this property is exposed is available on the website www.georisques.gouv.fr Find all our real estate listings on the website www.christellemesnage.com. A dynamic and professional agency that responds to all your requests for the sale of houses, apartments, land in the DINAN region or for all rentals. The Christelle Mesnage Immobilier agency welcomes you from Monday afternoon to Saturday evening for all your real estate projects in the DINAN region. Contact the agency at 02.96.88.00.01