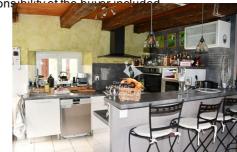

## Stone house 3682 Dinan

15 minutes south of DINAN - Beautiful stone house of 168m<sup>2</sup> of living space offering: A kitchen open to the living room with a wood stove with access to the garden, 4 bedrooms, one with a bathroom and a private toilet, 2 toilet including one with a laundry area, a bathroom, a veranda, a glazed airlock, a pantry, an office. Outside: A shed, a solar tracker, an outbuilding used as a storeroom, a second outbuilding with a room with a fireplace and an attic, a third concrete block outbuilding to renovate. A second house rented for €700 of 60m<sup>2</sup> of living space offering: An equipped kitchen open to the living room with a pellet stove, a bathroom, a toilet, a bedroom with cupboard. Outside: an outbuilding used as a storeroom. All on a plot of 1810m2. Close to schools and shops by car. Quiet, dead end. DPE Energy consumption: Kwh/m²/year GHG CO2 emissions: kg Co2/m²/year Ref.389V2045M Find all our real estate advertisements on the website www.christellemesnage.com. A dynamic and professional agency that responds to all your requests for the sale of houses, apartments, land in the DINAN region or for any rentals. The Christelle Mesnage Immobilier agency welcomes you from Monday afternoon to Saturday evening for all your real estate projects in the DINAN region. Contact the agency at 02.96.88.00.01.