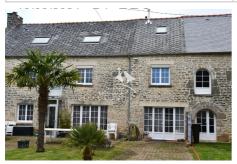

## Contact agency Christelle Mesnage Immobilier

14 Rue de la Ferronnerie 22100 Dinan 02 96 88 00 01 /

contact@christellemesnage.com

For sale stone house

6 rooms

Surface: 168 m²

Surface of the living: 55 m² Surface of the land: 1810 m² Year of construction: 1800

## Stone house 3682 Dinan

15 minutes south of DINAN - Beautiful stone house of 168m<sup>2</sup> of living space offering: A kitchen open to the living room with a wood stove with access to the garden, 4 bedrooms, one with a bathroom and a private toilet, 2 toilet including one with a laundry area, a bathroom, a veranda, a glazed airlock, a pantry, an office. Outside: A shed, a solar tracker, an outbuilding used as a storeroom, a second outbuilding with a room with a fireplace and an attic, a third concrete block outbuilding to renovate. A second house rented for €700 of 60m<sup>2</sup> of living space offering: An equipped kitchen open to the living room with a pellet stove, a bathroom, a toilet, a bedroom with cupboard. Outside: an outbuilding used as a storeroom. All on a plot of 1810m2. Close to schools and shops by car. Quiet, dead end. DPE Energy consumption: Kwh/m²/year GHG CO2 emissions: kg Co2/m²/year Ref.389V2045M Find all our real estate advertisements on the website www.christellemesnage.com. A dynamic and professional agency that responds to all your requests for the sale of houses, apartments, land in the DINAN region or for any rentals. The Christelle Mesnage Immobilier agency welcomes you from Monday afternoon to Saturday evening for all your real estate projects in the DINAN region. Contact the agency at 02.96.88.00.01.