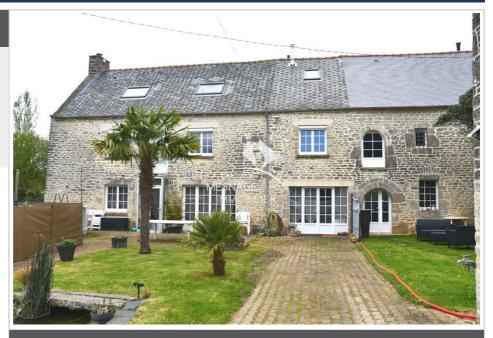

## Contact agency Christelle Mesnage Immobilier

14 Rue de la Ferronnerie 22100 Dinan 02 96 88 00 01 /

contact@christellemesnage.com

For sale stone house

6 rooms

Surface: 168 m²

Surface of the living: 55 m² Surface of the land: 1810 m² Year of construction: 1800

## Stone house 3682 Dinan

15 minutes south of DINAN - Beautiful stone house of 168m<sup>2</sup> of living space offering: A kitchen open to the living room with a wood stove with access to the garden, 4 bedrooms, one with a bathroom and a private toilet, 2 toilet including one with a laundry area, a bathroom, a veranda, a glazed airlock, a pantry, an office. Outside: A shed, a solar tracker, an outbuilding used as a storeroom, a second outbuilding with a room with a fireplace and an attic, a third concrete block outbuilding to renovate. A second house rented for €700 of 60m<sup>2</sup> of living space offering: An equipped kitchen open to the living room with a pellet stove, a bathroom, a toilet, a bedroom with cupboard. Outside: an outbuilding used as a storeroom. All on a plot of 1810m2. Close to schools and shops by car. Quiet, dead end. DPE Energy consumption: Kwh/m²/year GHG CO2 emissions: kg Co2/m²/year Ref.389V2045M Find all our real estate advertisements on the website www.christellemesnage.com. A dynamic and professional agency that responds to all your requests for the sale of houses, apartments, land in the DINAN region or for any rentals. The Christelle Mesnage Immobilier agency welcomes you from Monday afternoon to Saturday evening for all your real estate projects in the DINAN region. Contact the agency at 02.96.88.00.01.