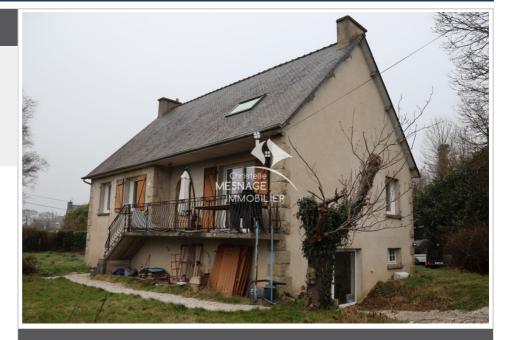

## 292 600 €

Contact agency Christelle Mesnage Immobilier 14 Rue de la Ferronnerie 22100 Dinan 02 96 88 00 01 / contact@christellemesnage.com

For sale house 6 rooms Surface : 140 m<sup>2</sup>

Surface of the living : 40 m<sup>2</sup> Surface of the land : 1276 m<sup>2</sup> Year of construction : 1975 Exposition : Est ouest View : Campagne Hot w ater : Electrique Inner condition : GOOD External condition : GOOD Couverture : slate

## House 3870 Dinan

For sale at Christelle Mesnage - Beautiful traditional house of 140m<sup>2</sup> of living space on a full basement offering: a fitted kitchen open to the living room with a pellet stove, a bathroom with bathtub and shower, an office, 4 bedrooms, a laundry room, a linen room, a summer kitchen, a workshop, all on a plot of 1276m<sup>2</sup>. Bright house, quiet area. Ref:389V2150M DPE GHG Information on the risks to which this property is exposed is available on the website www.georisques.gouv.fr Find all our real estate listings on the website www.christellemesnage.com. A dynamic and professional agency that responds to all your requests for the sale of houses, apartments, land in the DINAN region or for all rentals. The Christelle Mesnage Immobilier agency welcomes you from Monday afternoon to Saturday evening for all your real estate projects in the DINAN region. Contact the agency at 02.96.88.00.01