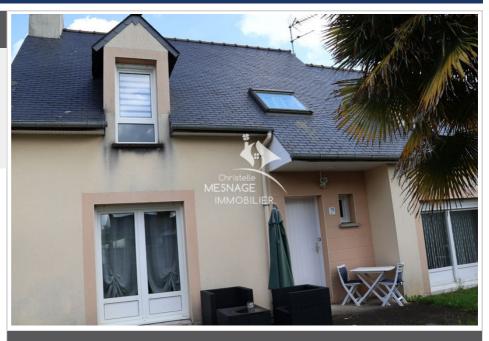

## Contact agency Christelle Mesnage Immobilier

14 Rue de la Ferronnerie 22100 Dinan 02 96 88 00 01 / contact@christellemesnage.com

For sale contemporary house

Surface: 130 m²

Surface of the living: 32 m<sup>2</sup> Surface of the land: 671 m<sup>2</sup> Year of construction: 1995 Exposition: Sud ouest View: Citadine

Hot water: Electrique Inner condition: GOOD External condition: GOOD

Couverture: slate

## Features :

CALM, double glazing, Cheminée ou poêle à bois, Architect house and ..., Laundry room, Spacious

- 4 bedroom
- 1 terrace
- 1 bathroom
- 2 WC
- 1 parking

Energy class (dpe): D

Emission of greenhouse gases (ges): B