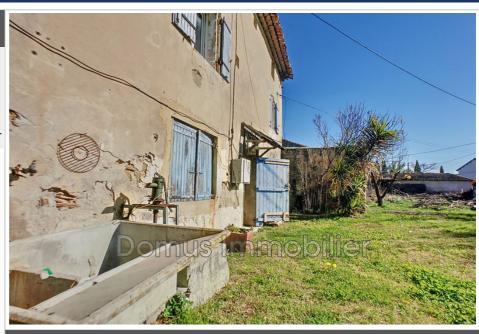

## Mas 4649 Entraigues-sur-la-Sorgue

Calm and charm for this beautiful Provençal farmhouse totaling more than 370 m² of useful surface area located on more than 1809 m² and located in a privileged area of Entraigues sur la Sorgue. Beautiful volumes and family spirit are there for this gem. Currently configured in 4 bedrooms, 1 bathroom, 3 large convertible attics, independent living room & Dependent Many possibilities (Bringing everything together for a large family / Family-friends welcome). Superb open view, possible vegetable garden, comfortable parking & Dependent Many possible vegetable garden, comf

Exposition : Sud

View : Campagne

Hot water : ⊟ectrique

Inner condition : to renovate

External condition : to renovate

Couverture: tiling