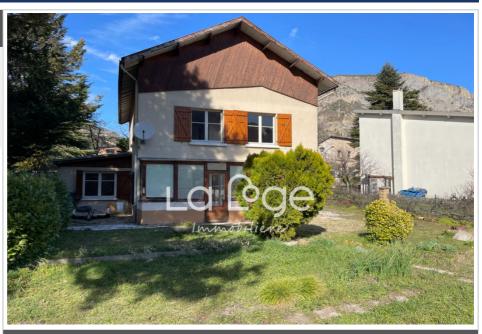

## House Espinasses

Espinasses: La Loge Immobiliere offers you this detached house with a strong rental potential in its current configuration allowing three completely independent apartments. On one level, you will discover a 3-room apartment on the ground floor composed of a veranda, a spacious independent kitchen with pantry, a living room, two bedrooms, shower room, separate toilet and storage. On the first floor still accessible on one level from the back of the house, you will discover the second apartment with a beautiful open view composed of a living room, an independent kitchen, two large bedrooms, bathroom with toilet and storage. Finally on the top level, a convertible attic will allow you to create a third independent apartment. Important point, you will be able to communicate all the levels at your convenience from inside the house thanks to the existing hopper in order to create a duplex, or even a triplex! Renovation work is to be expected on the whole house, however the ground floor apartment is habitable, a good way to allow you to carry out the work while being on site! You will have a pleasant sunny garden as well as approximately 40 m<sup>2</sup> of garage and workshop for storage and DIY.