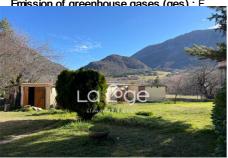

## House Espinasses

Espinasses: La Loge Immobiliere offers you this detached house with a strong rental potential in its current configuration allowing three completely independent apartments. On one level, you will discover a 3-room apartment on the ground floor composed of a veranda, a spacious independent kitchen with pantry, a living room, two bedrooms, shower room, separate toilet and storage. On the first floor still accessible on one level from the back of the house, you will discover the second apartment with a beautiful open view composed of a living room, an independent kitchen, two large bedrooms, bathroom with toilet and storage. Finally on the top level, a convertible attic will allow you to create a third independent apartment. Important point, you will be able to communicate all the levels at your convenience from inside the house thanks to the existing hopper in order to create a duplex, or even a triplex! Renovation work is to be expected on the whole house, however the ground floor apartment is habitable, a good way to allow you to carry out the work while being on site! You will have a pleasant sunny garden as well as approximately 40 m<sup>2</sup> of garage and workshop for storage and DIY.