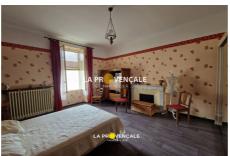

Emission of greenhouse gases (ges): D

Eyragues 13630 - Your agency La Provençale this large stone town house, built in 1850, of approximately 165 m² + 32m² garage in the heart of the village of Eyragues, ideally located at the foot of the Alpilles and 10 minutes from Saint Rémy de Provence . The house consists of a large entrance, a double living room of almost 40m² (formerly a shop overlooking the street), a dining room with kitchen, a utility room, a bathroom. water refurbished, a laundry room and an adjoining garage. Upstairs you will find 3 large bedrooms, a potential 4th bedroom (now storage space) and a bathroom. A courtyard and nearly 50m² of attic space to convert complete the property. Updating work is to be expected for this house full of potential, ideal rental or tourism investment. Information on the risks to which this property is exposed is available on the Géorisks website: www.georisks.gouv.fr Fees and charges: