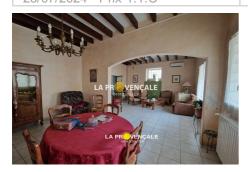

Emission of greenhouse gases (ges): D

Eyragues 13630 - Your agency La Provençale this large stone town house, built in 1850, of approximately 165 m² + 32m² garage in the heart of the village of Eyragues, ideally located at the foot of the Alpilles and 10 minutes from Saint Rémy de Provence . The house consists of a large entrance, a double living room of almost 40m² (formerly a shop overlooking the street), a dining room with kitchen, a utility room, a bathroom. water refurbished, a laundry room and an adjoining garage. Upstairs you will find 3 large bedrooms, a potential 4th bedroom (now storage space) and a bathroom. A courtyard and nearly 50m² of attic space to convert complete the property. Updating work is to be expected for this house full of potential, ideal rental or tourism investment. Information on the risks to which this property is exposed is available on the Géorisks website: www.georisks.gouv.fr Fees and charges: