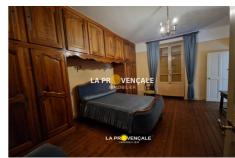

Emission of greenhouse gases (ges): D

Eyragues 13630 - Your agency La Provençale this large stone town house, built in 1850, of approximately 165 m² + 32m² garage in the heart of the village of Eyragues, ideally located at the foot of the Alpilles and 10 minutes from Saint Rémy de Provence . The house consists of a large entrance, a double living room of almost 40m² (formerly a shop overlooking the street), a dining room with kitchen, a utility room, a bathroom. water refurbished, a laundry room and an adjoining garage. Upstairs you will find 3 large bedrooms, a potential 4th bedroom (now storage space) and a bathroom. A courtyard and nearly 50m² of attic space to convert complete the property. Updating work is to be expected for this house full of potential, ideal rental or tourism investment. Information on the risks to which this property is exposed is available on the Géorisks website: www.georisks.gouv.fr Fees and charges: