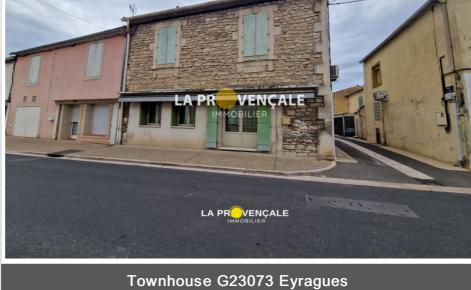

## Contact agency La Provençale Gardanne

21 boulevard de la république 13120 Gardanne

04 42 22 20 20 / gardanne@la-provencale.net

For sale tow nhouse

7 rooms

Surface: 165 m²

Surface of the living: 40 m<sup>2</sup> Year of construction: 1850

Emission of greenhouse gases (ges): D

Eyragues 13630 - Your agency La Provençale this large stone town house, built in 1850, of approximately 165 m² + 32m² garage in the heart of the village of Eyragues, ideally located at the foot of the Alpilles and 10 minutes from Saint Rémy de Provence . The house consists of a large entrance, a double living room of almost 40m² (formerly a shop overlooking the street), a dining room with kitchen, a utility room, a bathroom. water refurbished, a laundry room and an adjoining garage. Upstairs you will find 3 large bedrooms, a potential 4th bedroom (now storage space) and a bathroom. A courtyard and nearly 50m² of attic space to convert complete the property. Updating work is to be expected for this house full of potential, ideal rental or tourism investment. Information on the risks to which this property is exposed is available on the Géorisks website: www.georisks.gouv.fr Fees and charges: