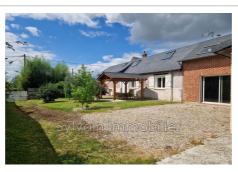

## Farmhouse N077 Gisors

LONGÈRE COMPLETELY RESTORED WITH TASTE - BEAUTIFUL VOLUMES - QUIET AND NOT OPPOSED Magnificent farmhouse consisting of an entrance to a fitted and equipped kitchen opening onto a spacious and bright double living room with wood stove, two large bedrooms, a bathroom with shower, bathtub and double sink as well as a wellness area. 'approximately 30 m² with sauna, jacuzzi and shower. Upstairs, a landing leading to two bedrooms including a suite with its bathroom and toilet. All on an enclosed garden of approximately 1400m² nicely planted with trees with its pergola and summer kitchen, a cellar as well as a garden chalet, all not overlooked in a small, quiet village. Energy class: D Fees and charges: