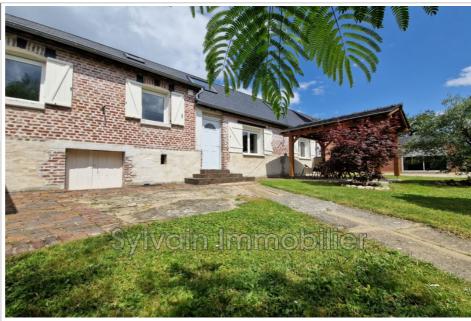

## Farmhouse N077 Gisors

LONGÈRE COMPLETELY RESTORED WITH TASTE - BEAUTIFUL VOLUMES - QUIET AND NOT OPPOSED Magnificent farmhouse consisting of an entrance to a fitted and equipped kitchen opening onto a spacious and bright double living room with wood stove, two large bedrooms, a bathroom with shower, bathtub and double sink as well as a wellness area. 'approximately 30 m² with sauna, jacuzzi and shower. Upstairs, a landing leading to two bedrooms including a suite with its bathroom and toilet. All on an enclosed garden of approximately 1400m² nicely planted with trees with its pergola and summer kitchen, a cellar as well as a garden chalet, all not overlooked in a small, quiet village. Energy class: D Fees and charges: