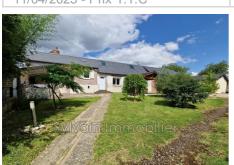

## Farmhouse N077 Gisors

LONGÈRE COMPLETELY RESTORED WITH TASTE - BEAUTIFUL VOLUMES - QUIET AND NOT OPPOSED Magnificent farmhouse consisting of an entrance to a fitted and equipped kitchen opening onto a spacious and bright double living room with wood stove, two large bedrooms, a bathroom with shower, bathtub and double sink as well as a wellness area. 'approximately 30 m² with sauna, jacuzzi and shower. Upstairs, a landing leading to two bedrooms including a suite with its bathroom and toilet. All on an enclosed garden of approximately 1400m² nicely planted with trees with its pergola and summer kitchen, a cellar as well as a garden chalet, all not overlooked in a small, quiet village. Energy class: D Fees and charges: