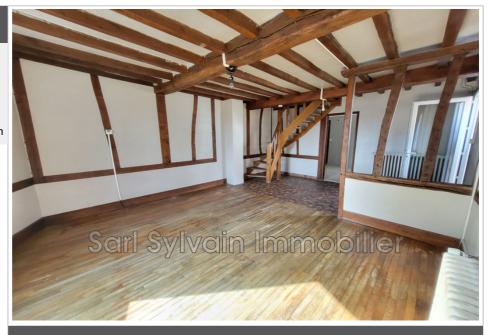

## Farmhouse M123 Formerie

FONTENAY TORCY SECTOR - OLD LONGERE including: - On the ground floor: entrance to living room with fireplace, kitchen, bedroom, shower room and toilet. -Upstairs: three bedrooms including a landing. Walled garden. Several outbuildings, including an annex, a lean-to, a workshop and a garage. All on a plot of approximately 2800 m<sup>2</sup>. Reference: M123 Fees and charges : 168 000 € fees included