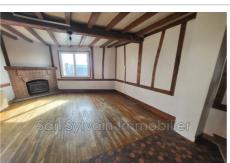

## Farmhouse M123 Formerie

FONTENAY TORCY SECTOR - OLD LONGERE including: - On the ground floor: entrance to living room with fireplace, kitchen, bedroom, shower room and toilet. -Upstairs: three bedrooms including a landing. Walled garden. Several outbuildings, including an annex, a lean-to, a workshop and a garage. All on a plot of approximately 2800 m<sup>2</sup>. Reference: M123 Fees and charges : 168 000 € fees included