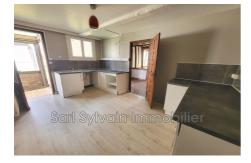

## Farmhouse M123 Formerie

FONTENAY TORCY SECTOR - OLD LONGERE including: - On the ground floor: entrance to living room with fireplace, kitchen, bedroom, shower room and toilet. -Upstairs: three bedrooms including a landing. Walled garden. Several outbuildings, including an annex, a lean-to, a workshop and a garage. All on a plot of approximately 2800 m<sup>2</sup>. Reference: M123 Fees and charges : 168 000 € fees included