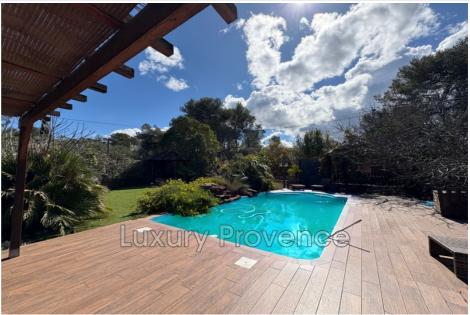

## Features:

POOL, Air conditioning, Fence, Telephone, double glazing, POOL, fireplace

4 bedroom

1 terrace

1 bathroom

2 showers

1 WC

1 garage

## House 6386 Fuveau

FUVEAU - 13710 - Exclusively in Amépi Vallée de I'Arc, in a quiet residential area of Fuveau, this beautiful house comprises a 23 m² veranda, a 56 m² living space opening onto a fitted and equipped kitchen, a bedroom on one level as well as a large dressing room, a laundry room, separate WC and a bathroom with a walk-in spa shower, whirlpool bath and double sink. Two beds in an attic room are located upstairs. A landscaped garden of 746 m² facing south with swimming pool, summer kitchen, jacuzzi and sauna, an outbuilding of 12 m² with shower, as well as a garage and a carport complete this property.