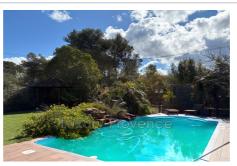

## Features:

POOL, Air conditioning, Fence, Telephone, double glazing, POOL, fireplace

4 bedroom

1 terrace

1 bathroom

2 showers

1 WC

1 garage

## House 6386 Fuveau

FUVEAU - 13710 - Exclusively in Amépi Vallée de I'Arc, in a quiet residential area of Fuveau, this beautiful house comprises a 23 m² veranda, a 56 m² living space opening onto a fitted and equipped kitchen, a bedroom on one level as well as a large dressing room, a laundry room, separate WC and a bathroom with a walk-in spa shower, whirlpool bath and double sink. Two beds in an attic room are located upstairs. A landscaped garden of 746 m² facing south with swimming pool, summer kitchen, jacuzzi and sauna, an outbuilding of 12 m² with shower, as well as a garage and a carport complete this property.