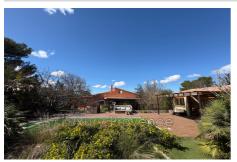

## House 6386 Fuveau

FUVEAU - 13710 - Exclusively in Amépi Vallée de I'Arc, in a quiet residential area of Fuveau, this beautiful house comprises a 23 m² veranda, a 56 m² living space opening onto a fitted and equipped kitchen, a bedroom on one level as well as a large dressing room, a laundry room, separate WC and a bathroom with a walk-in spa shower, whirlpool bath and double sink. Two beds in an attic room are located upstairs. A landscaped garden of 746 m² facing south with swimming pool, summer kitchen, jacuzzi and sauna, an outbuilding of 12 m² with shower, as well as a garage and a carport complete this property.