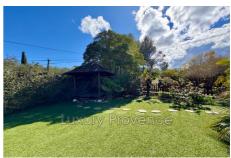

## House 6386 Fuveau

FUVEAU - 13710 - Exclusively in Amépi Vallée de I'Arc, in a quiet residential area of Fuveau, this beautiful house comprises a 23 m² veranda, a 56 m² living space opening onto a fitted and equipped kitchen, a bedroom on one level as well as a large dressing room, a laundry room, separate WC and a bathroom with a walk-in spa shower, whirlpool bath and double sink. Two beds in an attic room are located upstairs. A landscaped garden of 746 m² facing south with swimming pool, summer kitchen, jacuzzi and sauna, an outbuilding of 12 m² with shower, as well as a garage and a carport complete this property.