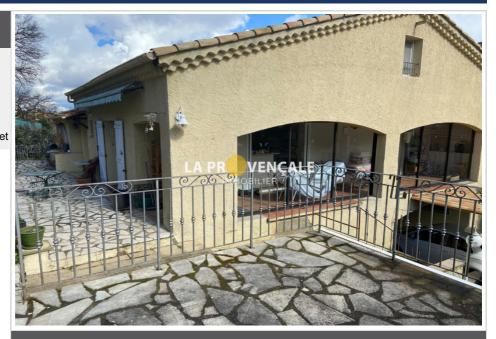

House 25025 Fuveau

FUVEAU - Exclusively, your agency offers you a beautiful family home comprising an entrance hall, a kitchen opening onto a 50 m<sup>2</sup> living room, a veranda, a lounge area with a view of the bell tower and Sainte Victoire, a bedroom, a bathroom, and a laundry area. Upstairs, a hallway, three large attic bedrooms of over 20 m<sup>2</sup>, and a bathroom. To complete this property, a one-bedroom apartment of approximately 60 m<sup>2</sup> independent. Large garage with access to the house of over 68 m<sup>2</sup> with sauna area. 1900 m<sup>2</sup> plot with swimming pool area and 2 terraces. Quiet location, not overlooked. Village within walking distance. Mains gas heating and fireplace insert. No work required. "Information on the risks to which this property is exposed is available on the Géorisques website: www.georisques.gouv.fr". Fees and charges :