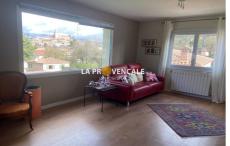

House 25025 Fuveau

FUVEAU - Exclusively, your agency offers you a beautiful family home comprising an entrance hall, a kitchen opening onto a 50 m<sup>2</sup> living room, a veranda, a lounge area with a view of the bell tower and Sainte Victoire, a bedroom, a bathroom, and a laundry area. Upstairs, a hallway, three large attic bedrooms of over 20 m<sup>2</sup>, and a bathroom. To complete this property, a one-bedroom apartment of approximately 60 m<sup>2</sup> independent. Large garage with access to the house of over 68 m<sup>2</sup> with sauna area. 1900 m<sup>2</sup> plot with swimming pool area and 2 terraces. Quiet location, not overlooked. Village within walking distance. Mains gas heating and fireplace insert. No work required. "Information on the risks to which this property is exposed is available on the Géorisques website: www.georisques.gouv.fr". Fees and charges :