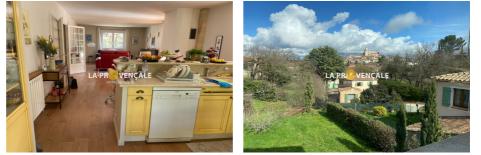

House 25025 Fuveau

FUVEAU - Exclusively, your agency offers you a beautiful family home comprising an entrance hall, a kitchen opening onto a 50 m<sup>2</sup> living room, a veranda, a lounge area with a view of the bell tower and Sainte Victoire, a bedroom, a bathroom, and a laundry area. Upstairs, a hallway, three large attic bedrooms of over 20 m<sup>2</sup>, and a bathroom. To complete this property, a one-bedroom apartment of approximately 60 m<sup>2</sup> independent. Large garage with access to the house of over 68 m<sup>2</sup> with sauna area. 1900 m<sup>2</sup> plot with swimming pool area and 2 terraces. Quiet location, not overlooked. Village within walking distance. Mains gas heating and fireplace insert. No work required. "Information on the risks to which this property is exposed is available on the Géorisques website: www.georisques.gouv.fr". Fees and charges :