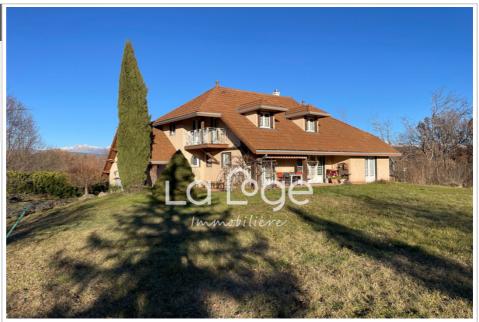

## House Gap

Gap - La Tourronde: EXCLUSIVELY La Loge immobilière presents a rare product with great potential; in fact, you will discover at the gates of the city of Gap in the popular sector of La Tourronde an avant-garde villa from 1994 in timber frame with a habitable floor area of approximately 160 m<sup>2</sup> with geothermal underfloor heating. In addition to its high energy performance, you have a large flat and buildable plot of approximately 3,500 m<sup>2</sup> which offers you numerous opportunities for additional developments (swimming pool with pool house, garages, workshops) or the possibility of building one or two additional villas. Once inside, you will discover on one level a spacious living room of approximately 37 m<sup>2</sup> with direct access to the terrace then the garden, a semi-open kitchen, two bedrooms, a bathroom with toilet as well as a warm entrance with cupboard and separate toilet. Upstairs, you will discover two bedrooms, one of which is 33 m<sup>2</sup> and can be divided, as well as a spacious bathroom with toilet and storage. In the basement, you will have several cellars, workshop, laundry room and a garage for a total surface area of approximately 100 m<sup>2</sup> also accessible on one level from the garden! In addition, a spacious garden shed to store your maintenance equipment as well as the watering channel at the edge of the property! The land is fully fenced and has an automatic gate. Regarding urban transport, you will have a bus stop just 500