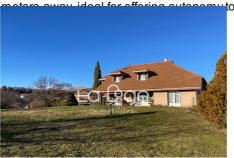

## House Gap

Gap - La Tourronde: EXCLUSIVELY La Loge immobilière presents a rare product with great potential; in fact, you will discover at the gates of the city of Gap in the popular sector of La Tourronde an avant-garde villa from 1994 in timber frame with a habitable floor area of approximately 160 m<sup>2</sup> with geothermal underfloor heating. In addition to its high energy performance, you have a large flat and buildable plot of approximately 3,500 m<sup>2</sup> which offers you numerous opportunities for additional developments (swimming pool with pool house, garages, workshops) or the possibility of building one or two additional villas. Once inside, you will discover on one level a spacious living room of approximately 37 m<sup>2</sup> with direct access to the terrace then the garden, a semi-open kitchen, two bedrooms, a bathroom with toilet as well as a warm entrance with cupboard and separate toilet. Upstairs, you will discover two bedrooms, one of which is 33 m<sup>2</sup> and can be divided, as well as a spacious bathroom with toilet and storage. In the basement, you will have several cellars, workshop, laundry room and a garage for a total surface area of approximately 100 m<sup>2</sup> also accessible on one level from the garden! In addition, a spacious garden shed to store your maintenance equipment as well as the watering channel at the edge of the property! The land is fully fenced and has an automatic gate. Regarding urban transport, you will have a bus stop just 500