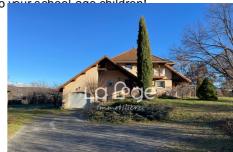

## House Gap

Gap - La Tourronde: EXCLUSIVELY La Loge immobilière presents a rare product with great potential; in fact, you will discover at the gates of the city of Gap in the popular sector of La Tourronde an avant-garde villa from 1994 in timber frame with a habitable floor area of approximately 160 m<sup>2</sup> with geothermal underfloor heating. In addition to its high energy performance, you have a large flat and buildable plot of approximately 3,500 m<sup>2</sup> which offers you numerous opportunities for additional developments (swimming pool with pool house, garages, workshops) or the possibility of building one or two additional villas. Once inside, you will discover on one level a spacious living room of approximately 37 m<sup>2</sup> with direct access to the terrace then the garden, a semi-open kitchen, two bedrooms, a bathroom with toilet as well as a warm entrance with cupboard and separate toilet. Upstairs, you will discover two bedrooms, one of which is 33 m<sup>2</sup> and can be divided, as well as a spacious bathroom with toilet and storage. In the basement, you will have several cellars, workshop, laundry room and a garage for a total surface area of approximately 100 m<sup>2</sup> also accessible on one level from the garden! In addition, a spacious garden shed to store your maintenance equipment as well as the watering channel at the edge of the property! The land is fully fenced and has an automatic gate. Regarding urban transport, you will have a bus stop just 500