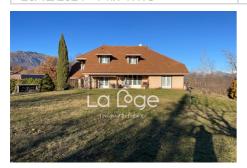

## House Gap

Gap - La Tourronde: EXCLUSIVELY La Loge immobilière presents a rare product with great potential; in fact, you will discover at the gates of the city of Gap in the popular sector of La Tourronde an avant-garde villa from 1994 in timber frame with a habitable floor area of approximately 160 m<sup>2</sup> with geothermal underfloor heating. In addition to its high energy performance, you have a large flat and buildable plot of approximately 3,500 m<sup>2</sup> which offers you numerous opportunities for additional developments (swimming pool with pool house, garages, workshops) or the possibility of building one or two additional villas. Once inside, you will discover on one level a spacious living room of approximately 37 m<sup>2</sup> with direct access to the terrace then the garden, a semi-open kitchen, two bedrooms, a bathroom with toilet as well as a warm entrance with cupboard and separate toilet. Upstairs, you will discover two bedrooms, one of which is 33 m<sup>2</sup> and can be divided, as well as a spacious bathroom with toilet and storage. In the basement, you will have several cellars, workshop, laundry room and a garage for a total surface area of approximately 100 m<sup>2</sup> also accessible on one level from the garden! In addition, a spacious garden shed to store your maintenance equipment as well as the watering channel at the edge of the property! The land is fully fenced and has an automatic gate. Regarding urban transport, you will have a bus stop just 500