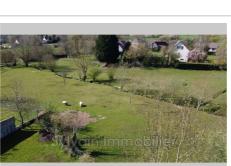

## House SNM 3 Glatigny

IDEAL FAMILY HOME OR GITE - MORE THAN 7000m² OF LAND Set of two dwellings with a main house of approximately 105 m² and a loft of approximately 50 m². Main house: On the ground floor: An entrance to a large kitchen, a bright double living room of around 40 m² with an open fireplace, a bedroom, a shower room and a separate toilet. Upstairs, a landing leading to a sleeping area that can be divided and an office. A second staircase provides access to the upper floor, allowing total independence with an attic area that can be converted. Loft: A kitchen and living room area of approximately 45 m² with high ceilings and exposed beams with a sleeping area and office as well as a shower room and a separate toilet/ All on a fully enclosed plot of approximately 7200 m² crossed by the stream as well as numerous outbuildings including workshops, cart shed, small sheepfold, two chicken coop cellars. Private parking space outside the property. The advantages of this property: Located in a charming and quiet village, two vehicle accesses, new heat pump and low property tax.