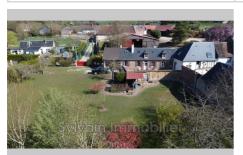

## House SNM 3 Glatigny

IDEAL FAMILY HOME OR GITE - MORE THAN 7000m² OF LAND Set of two dwellings with a main house of approximately 105 m² and a loft of approximately 50 m². Main house: On the ground floor: An entrance to a large kitchen, a bright double living room of around 40 m² with an open fireplace, a bedroom, a shower room and a separate toilet. Upstairs, a landing leading to a sleeping area that can be divided and an office. A second staircase provides access to the upper floor, allowing total independence with an attic area that can be converted. Loft: A kitchen and living room area of approximately 45 m² with high ceilings and exposed beams with a sleeping area and office as well as a shower room and a separate toilet/ All on a fully enclosed plot of approximately 7200 m² crossed by the stream as well as numerous outbuildings including workshops, cart shed, small sheepfold, two chicken coop cellars. Private parking space outside the property. The advantages of this property: Located in a charming and quiet village, two vehicle accesses, new heat pump and low property tax.