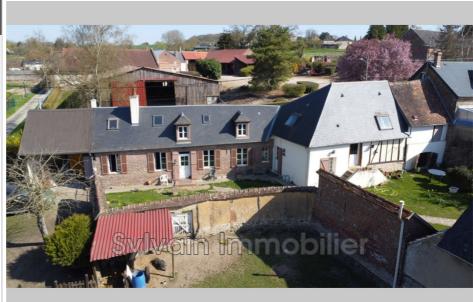

## House SNM 3 Glatigny

IDEAL FAMILY HOME OR GITE - MORE THAN 7000m² OF LAND Set of two dwellings with a main house of approximately 105 m² and a loft of approximately 50 m². Main house: On the ground floor: An entrance to a large kitchen, a bright double living room of around 40 m² with an open fireplace, a bedroom, a shower room and a separate toilet. Upstairs, a landing leading to a sleeping area that can be divided and an office. A second staircase provides access to the upper floor, allowing total independence with an attic area that can be converted. Loft: A kitchen and living room area of approximately 45 m² with high ceilings and exposed beams with a sleeping area and office as well as a shower room and a separate toilet/ All on a fully enclosed plot of approximately 7200 m² crossed by the stream as well as numerous outbuildings including workshops, cart shed, small sheepfold, two chicken coop cellars. Private parking space outside the property. The advantages of this property: Located in a charming and quiet village, two vehicle accesses, new heat pump and low property tax.