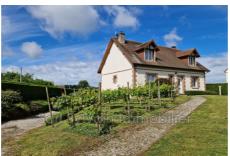

## House N062 Gournay-en-Bray

PAVILION ON FULL BASEMENT - QUIET - SINGLE STORE LIVING - BEAUTIFUL VOLUMES Pavilion on full basement from 1999 including a large entrance, a spacious and bright double living room with insert fireplace, an open fitted and equipped kitchen, a bedroom with cupboards, a bathroom and a separate toilet. Upstairs, a landing leading to three bedrooms and a bathroom with toilet. A well-oriented terrace with direct access to the living room and kitchen. Full basement divided into a garage that can accommodate two vehicles, a laundry room, a workshop space and a cellar. Enclosed, flat and wooded land with an area of 1500m² with pétanque court. The negotiator's opinion: low property tax, no work required, good DPE house, very pleasant to live in To visit without delay! Fees and charges: