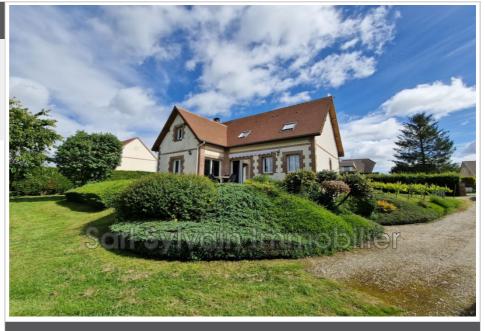

## House N062 Gournay-en-Bray

PAVILION ON FULL BASEMENT - QUIET - SINGLE STORE LIVING - BEAUTIFUL VOLUMES Pavilion on full basement from 1999 including a large entrance, a spacious and bright double living room with insert fireplace, an open fitted and equipped kitchen, a bedroom with cupboards, a bathroom and a separate toilet. Upstairs, a landing leading to three bedrooms and a bathroom with toilet. A well-oriented terrace with direct access to the living room and kitchen. Full basement divided into a garage that can accommodate two vehicles, a laundry room, a workshop space and a cellar. Enclosed, flat and wooded land with an area of 1500m² with pétanque court. The negotiator's opinion: low property tax, no work required, good DPE house, very pleasant to live in To visit without delay! Fees and charges: