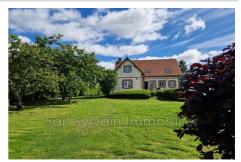

## House N062 Gournay-en-Bray

PAVILION ON FULL BASEMENT - QUIET - SINGLE STORE LIVING - BEAUTIFUL VOLUMES Pavilion on full basement from 1999 including a large entrance, a spacious and bright double living room with insert fireplace, an open fitted and equipped kitchen, a bedroom with cupboards, a bathroom and a separate toilet. Upstairs, a landing leading to three bedrooms and a bathroom with toilet. A well-oriented terrace with direct access to the living room and kitchen. Full basement divided into a garage that can accommodate two vehicles, a laundry room, a workshop space and a cellar. Enclosed, flat and wooded land with an area of 1500m² with pétanque court. The negotiator's opinion: low property tax, no work required, good DPE house, very pleasant to live in To visit without delay! Fees and charges: