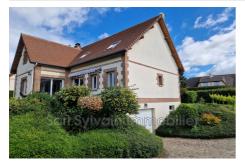

## House N062 Gournay-en-Bray

PAVILION ON FULL BASEMENT - QUIET - SINGLE STORE LIVING - BEAUTIFUL VOLUMES Pavilion on full basement from 1999 including a large entrance, a spacious and bright double living room with insert fireplace, an open fitted and equipped kitchen, a bedroom with cupboards, a bathroom and a separate toilet. Upstairs, a landing leading to three bedrooms and a bathroom with toilet. A well-oriented terrace with direct access to the living room and kitchen. Full basement divided into a garage that can accommodate two vehicles, a laundry room, a workshop space and a cellar. Enclosed, flat and wooded land with an area of 1500m² with pétanque court. The negotiator's opinion: low property tax, no work required, good DPE house, very pleasant to live in To visit without delay! Fees and charges: