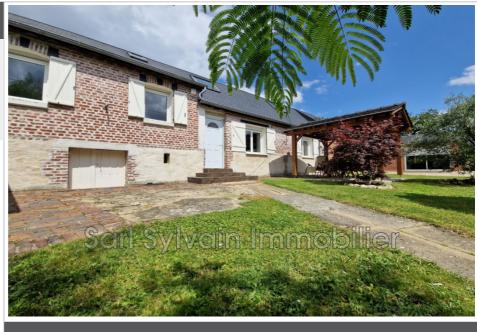

## Farmhouse N077 Gournay-en-Bray

LONGÈRE COMPLETELY RESTORED WITH TASTE - BEAUTIFUL VOLUMES - QUIET AND NOT OPPOSED Magnificent farmhouse consisting of an entrance to a fitted and equipped kitchen opening onto a spacious and bright double living room with wood stove, two large bedrooms, a bathroom with shower, bathtub and double sink as well as a wellness area. 'approximately 30 m² with sauna, jacuzzi and shower. Upstairs, a landing leading to two bedrooms including a suite with its bathroom and toilet. All on an enclosed garden of approximately 1400m² nicely planted with trees with its pergola and summer kitchen, a cellar as well as a garden chalet, all not overlooked in a small, quiet village. Energy class: D Fees and charges: