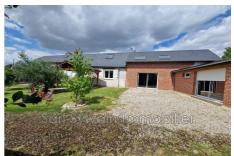

## Farmhouse N077 Gournay-en-Bray

LONGÈRE COMPLETELY RESTORED WITH TASTE - BEAUTIFUL VOLUMES - QUIET AND NOT OPPOSED Magnificent farmhouse consisting of an entrance to a fitted and equipped kitchen opening onto a spacious and bright double living room with wood stove, two large bedrooms, a bathroom with shower, bathtub and double sink as well as a wellness area. 'approximately 30 m² with sauna, jacuzzi and shower. Upstairs, a landing leading to two bedrooms including a suite with its bathroom and toilet. All on an enclosed garden of approximately 1400m² nicely planted with trees with its pergola and summer kitchen, a cellar as well as a garden chalet, all not overlooked in a small, quiet village. Energy class: D Fees and charges: