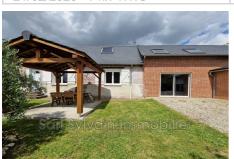

## Farmhouse N077 Gournay-en-Bray

LONGÈRE COMPLETELY RESTORED WITH TASTE - BEAUTIFUL VOLUMES - QUIET AND NOT OPPOSED Magnificent farmhouse consisting of an entrance to a fitted and equipped kitchen opening onto a spacious and bright double living room with wood stove, two large bedrooms, a bathroom with shower, bathtub and double sink as well as a wellness area. 'approximately 30 m² with sauna, jacuzzi and shower. Upstairs, a landing leading to two bedrooms including a suite with its bathroom and toilet. All on an enclosed garden of approximately 1400m² nicely planted with trees with its pergola and summer kitchen, a cellar as well as a garden chalet, all not overlooked in a small, quiet village. Energy class: D Fees and charges: