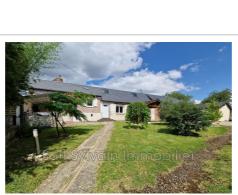

## Farmhouse N077 Gournay-en-Bray

LONGÈRE COMPLETELY RESTORED WITH TASTE - BEAUTIFUL VOLUMES - QUIET AND NOT OPPOSED Magnificent farmhouse consisting of an entrance to a fitted and equipped kitchen opening onto a spacious and bright double living room with wood stove, two large bedrooms, a bathroom with shower, bathtub and double sink as well as a wellness area. 'approximately 30 m² with sauna, jacuzzi and shower. Upstairs, a landing leading to two bedrooms including a suite with its bathroom and toilet. All on an enclosed garden of approximately 1400m² nicely planted with trees with its pergola and summer kitchen, a cellar as well as a garden chalet, all not overlooked in a small, quiet village. Energy class: D Fees and charges: