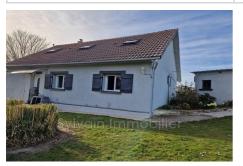

## House SNM 14 Gournay-en-Bray

PAVILION WITH SINGLE-STORY LIVING - QUIET - 5 MIN FROM SHOPS House built in 1995 comprising an entrance to a fitted and equipped kitchen, a spacious double living room with insert and RIKA pellet stove from 2019 opening onto a veranda with access to a terrace of approximately  $55m^2$ , a parental area with bedroom, shower room and a separate one as well as a room of approximately  $11m^2$  giving access to the upper floor. Upstairs, landing leading to two bedrooms, one with a toilet area. Independent building serving as a laundry room with water, electricity and drainage. A garage with a roof terrace. All on a plot of approximately  $947 m^2$ , fully enclosed with a vehicle entrance that can accommodate 5 cars and a second pedestrian entrance with a gate.