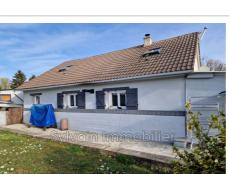

## House SNM 14 Gournay-en-Bray

PAVILION WITH SINGLE-STORY LIVING - QUIET - 5 MIN FROM SHOPS House built in 1995 comprising an entrance to a fitted and equipped kitchen, a spacious double living room with insert and RIKA pellet stove from 2019 opening onto a veranda with access to a terrace of approximately  $55m^2$ , a parental area with bedroom, shower room and a separate one as well as a room of approximately  $11m^2$  giving access to the upper floor. Upstairs, landing leading to two bedrooms, one with a toilet area. Independent building serving as a laundry room with water, electricity and drainage. A garage with a roof terrace. All on a plot of approximately  $947 m^2$ , fully enclosed with a vehicle entrance that can accommodate 5 cars and a second pedestrian entrance with a gate.