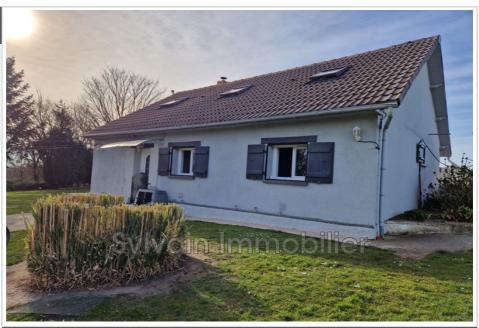

## Contact agency Sylvain Immobilier

1 bis place de la halle 60380 Songeons

+ 33 (0)3 44 82 64 75 / sylvainimmo@aol.com

For sale house 6 rooms Surface : 84 m²

Surface of the living :  $27 \text{ m}^2$ Surface of the land :  $947 \text{ m}^2$ 

## House SNM 14 Gournay-en-Bray

PAVILION WITH SINGLE-STORY LIVING - QUIET - 5 MIN FROM SHOPS House built in 1995 comprising an entrance to a fitted and equipped kitchen, a spacious double living room with insert and RIKA pellet stove from 2019 opening onto a veranda with access to a terrace of approximately  $55m^2$ , a parental area with bedroom, shower room and a separate one as well as a room of approximately  $11m^2$  giving access to the upper floor. Upstairs, landing leading to two bedrooms, one with a toilet area. Independent building serving as a laundry room with water, electricity and drainage. A garage with a roof terrace. All on a plot of approximately  $947 m^2$ , fully enclosed with a vehicle entrance that can accommodate 5 cars and a second pedestrian entrance with a gate.