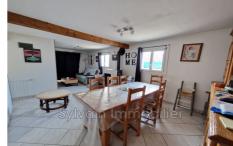

## House SNM 14 Gournay-en-Bray

PAVILION WITH SINGLE-STORY LIVING - QUIET - 5 MIN FROM SHOPS House built in 1995 comprising an entrance to a fitted and equipped kitchen, a spacious double living room with insert and RIKA pellet stove from 2019 opening onto a veranda with access to a terrace of approximately  $55m^2$ , a parental area with bedroom, shower room and a separate one as well as a room of approximately  $11m^2$  giving access to the upper floor. Upstairs, landing leading to two bedrooms, one with a toilet area. Independent building serving as a laundry room with water, electricity and drainage. A garage with a roof terrace. All on a plot of approximately  $947 m^2$ , fully enclosed with a vehicle entrance that can accommodate 5 cars and a second pedestrian entrance with a gate.