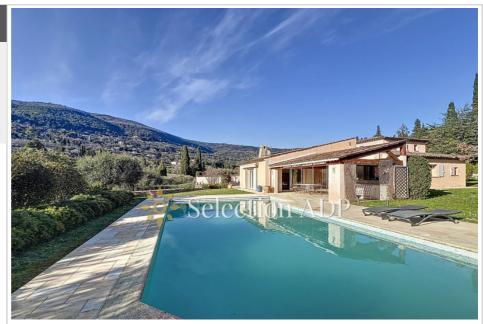

## Contact agency Selection ADP

14 route de Valbonne 06130 Plascassier

04 93 60 09 49 / contact@selectionadp.com

For sale house 6 rooms

Surface: 180 m<sup>2</sup>

Surface of the living: 50 m<sup>2</sup> Surface of the land: 4523 m<sup>2</sup> Year of construction: 1988 Exposition: Sud ouest View: Panoramique

## Features:

POOL, AIR CONDITIONING, double glazing, fireplace, Automatic Watering, Laundry room, Automatic gate, CALM, Bedroom on ground floor

- 4 bedroom
- 1 bathroom
- 1 show er
- 1 cellar

Energy class (dpe): C

## House 730 Grasse

CO-EXCLUSIVE GRASSE - Discover this Provençal villa, combining peace and quiet with proximity to amenities. This Provençal villa ticks all the boxes! With its four spacious bedrooms, including a master suite, a workshop, and a laundry room, it offers all the space you need. On the exterior side, prepare to be won over: a plot of 4,523 m², an olive grove with more than 60 trees, several sun-drenched terraces and, of course, a beautiful swimming pool for summer days. An ideal setting to enjoy nature, welcome loved ones and fully savor the Provençal art of living. A real favorite! Information on the risks to which this property is exposed is available on the Géorisques website https://www.georisques.gouv.fr Fees and charges: