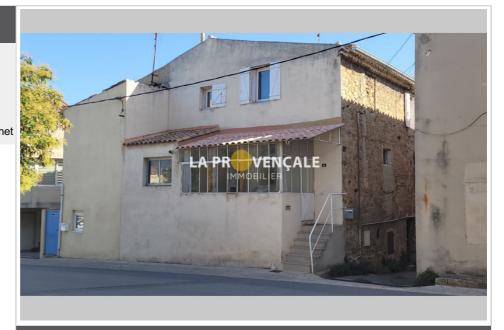

## House 24051 Gréasque

Gréasque - 13850 - Your agency offers you for sale semi-detached town house on the ground floor. Dating from 1900, the property faces South-West as well as a city view. Requiring some refreshments, its services include 4 bedrooms, 1 shower room, 1 toilet, an independent kitchen and a cellar. Heating is provided by town gas and hot water is produced by an electrical system. Equipped with double PVC glazing and single wooden glazing. "Information on the risks to which this property is exposed is available on the Géorisks website: www.georisks.gouv.fr". Fees and charges :