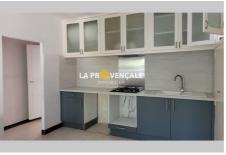

## Features :

Double vitrage/PVC, Simple vitrage / Bois, CALM

- 4 bedroom
- 1 show er
- 1 WC
- 1 garage
- 1 cellar

## House 24051 Gréasque

Gréasque - 13850 - Your agency offers you for sale semi-detached town house on the ground floor. Dating from 1900, the property faces South-West as well as a city view. Requiring some refreshments, its services include 4 bedrooms, 1 shower room, 1 toilet, an independent kitchen and a cellar. Heating is provided by town gas and hot water is produced by an electrical system. Equipped with double PVC glazing and single wooden glazing. "Information on the risks to which this property is exposed is available on the Géorisks website: www.georisks.gouv.fr". Fees and charges :