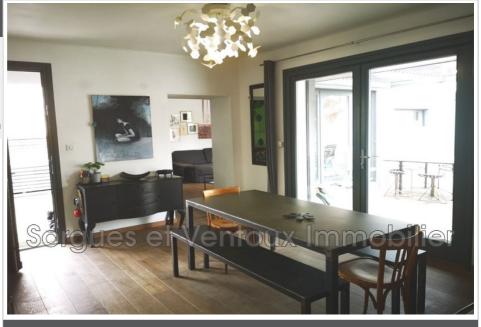

# House 810 L'Isle-sur-la-Sorgue

Single-storey house of 135 m² renovated in the 2000s, on an enclosed plot of 520 m² with swimming pool. The house offers a bright living room of 24 m², an adjoining dining room of 17 m² open to the kitchen of 10 m². The night space offers 4 bedrooms including a parental space with dressing room and office. The property is completed by two bathrooms with Italian showers, 2 toilets including 1 independent, as well as a spacious laundry room of 10m². Outside, the garden is fully fenced and has a wooden terrace with integrated swimming pool and an 18 m² workshop, which can be fitted out according to your wishes. A truly cozy house that invites cocooning and tranquility where everyone will find their living space.