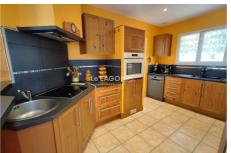

## Mansion 3308 Latour-Bas-Elne

Magnificent 3-sided architect-designed house of approximately 140 m<sup>2</sup> on a plot of 402 m<sup>2</sup> on 2 levels including an entrance hall, a fitted kitchen opening onto a large living room of approximately 50 m<sup>2</sup> with high ceilings, 4 bedrooms including 1 on the ground floor. - ground floor, a bathroom, 2 shower rooms and 3 toilets The house is equipped with reversible air conditioning, fireplace. In a perfect state. Tastefully landscaped garden, chalet at the back of the house, garage and cellar. Alarm, reversible air conditioning.