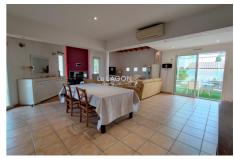

## Mansion 3308 Latour-Bas-Elne

Magnificent 3-sided architect-designed house of approximately 140 m<sup>2</sup> on a plot of 402 m<sup>2</sup> on 2 levels including an entrance hall, a fitted kitchen opening onto a large living room of approximately 50 m<sup>2</sup> with high ceilings, 4 bedrooms including 1 on the ground floor. - ground floor, a bathroom, 2 shower rooms and 3 toilets The house is equipped with reversible air conditioning, fireplace. In a perfect state. Tastefully landscaped garden, chalet at the back of the house, garage and cellar. Alarm, reversible air conditioning.