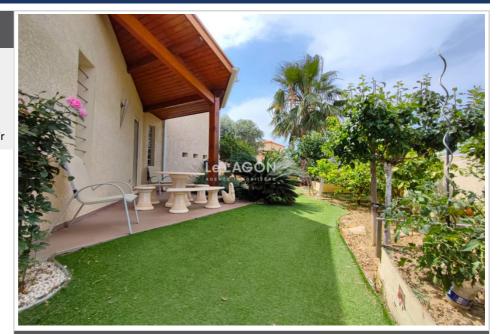

## Mansion 3308 Latour-Bas-Elne

Magnificent 3-sided architect-designed house of approximately 140 m<sup>2</sup> on a plot of 402 m<sup>2</sup> on 2 levels including an entrance hall, a fitted kitchen opening onto a large living room of approximately 50 m<sup>2</sup> with high ceilings, 4 bedrooms including 1 on the ground floor. - ground floor, a bathroom, 2 shower rooms and 3 toilets The house is equipped with reversible air conditioning, fireplace. In a perfect state. Tastefully landscaped garden, chalet at the back of the house, garage and cellar. Alarm, reversible air conditioning.