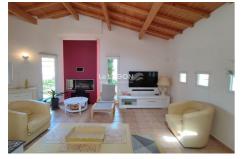

## Mansion 3308 Latour-Bas-Elne

Magnificent 3-sided architect-designed house of approximately 140 m<sup>2</sup> on a plot of 402 m<sup>2</sup> on 2 levels including an entrance hall, a fitted kitchen opening onto a large living room of approximately 50 m<sup>2</sup> with high ceilings, 4 bedrooms including 1 on the ground floor. - ground floor, a bathroom, 2 shower rooms and 3 toilets The house is equipped with reversible air conditioning, fireplace. In a perfect state. Tastefully landscaped garden, chalet at the back of the house, garage and cellar. Alarm, reversible air conditioning.