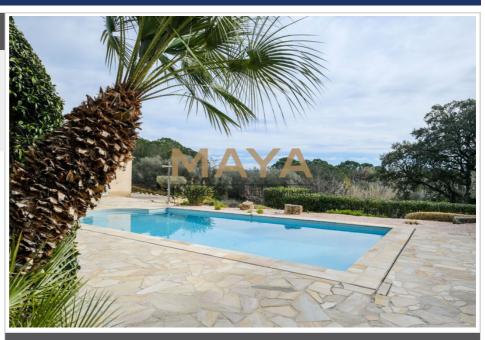

## House 5999 Le Plan-de-la-Tour

Property near the city center, on approximately 2,450 m², Provençal villa of 210 m², consisting of two parts. In the main part, entrance, living room, fitted kitchen, 1 large adjoining room which can become a bedroom, upstairs, 1 master bedroom with dressing room and bathroom and shower, 1 child's bedroom. Beautiful 2-room apartment adjoining the house but independent, with beautiful living room, American kitchen, 1 large bedroom, shower room. In the basement, beautiful relaxation room with jacuzzi, sauna, shower and rest area. Also laundry room, cellar and storage rooms. Bowling alley, heated 5x10 swimming pool, garden shed. Alarm and home automation.