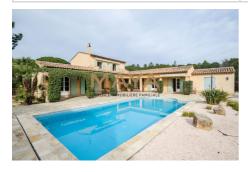

## House 5999 Le Plan-de-la-Tour

Property near the city center, on approximately 2,450 m², Provençal villa of 210 m², consisting of two parts. In the main part, entrance, living room, fitted kitchen, 1 large adjoining room which can become a bedroom, upstairs, 1 master bedroom with dressing room and bathroom and shower, 1 child's bedroom. Beautiful 2-room apartment adjoining the house but independent, with beautiful living room, American kitchen, 1 large bedroom, shower room. In the basement, beautiful relaxation room with jacuzzi, sauna, shower and rest area. Also laundry room, cellar and storage rooms. Bowling alley, heated 5x10 swimming pool, garden shed. Alarm and home automation.