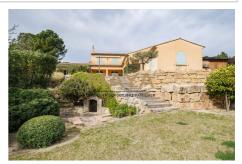

## House 5999 Le Plan-de-la-Tour

Property near the city center, on approximately 2,450 m², Provençal villa of 210 m², consisting of two parts. In the main part, entrance, living room, fitted kitchen, 1 large adjoining room which can become a bedroom, upstairs, 1 master bedroom with dressing room and bathroom and shower, 1 child's bedroom. Beautiful 2-room apartment adjoining the house but independent, with beautiful living room, American kitchen, 1 large bedroom, shower room. In the basement, beautiful relaxation room with jacuzzi, sauna, shower and rest area. Also laundry room, cellar and storage rooms. Bowling alley, heated 5x10 swimming pool, garden shed. Alarm and home automation.