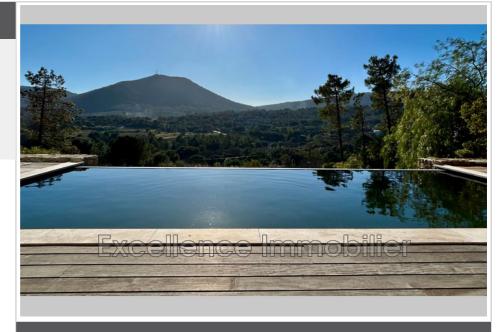

## Property 4798 Le Plan-de-la-Tour

Magnificent new property that offers a generous surface area of 235 m<sup>2</sup> spread over two levels. With a southern exposure, it is bathed in light and offers you a breathtaking panoramic view. The house includes a spacious living room of 85 m<sup>2</sup>, a carefully fitted kitchen, 4 bedrooms, 1 bathroom, 3 shower rooms and 5 toilets. The 2000 m<sup>2</sup> plot of land houses an 8 x 4 swimming pool to relax on hot summer days. A lift and a double garage.