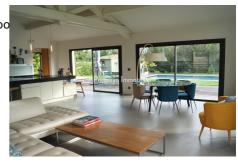

## Villa 512 Le Puy-Sainte-Réparade

Charming villa of approximately 200m<sup>2</sup> plus an outbuilding of 15 m2 located in the town of Puy-Sainte-Réparade. This house consists of 4-5 bedrooms, 1 bathroom, 2 shower rooms and 3 toilets. Arranged on two levels, it also offers a large living room with a fitted open-plan kitchen. The house is in good condition and has several amenities: a heated swimming pool, a bedroom on ground level, double glazing, automatic garden watering, a laundry room and an automatic gate. The land of 700m<sup>2</sup> offers a beautiful view of the garden. The house is semi-detached on one side, the sanitation is mains drainage. For optimal comfort, heating is by an aerothermal heat pump and hot water is provided by an electrical installation. Located in the tranquility of Provence, real estate in 13610 Le Puy-Sainte-Réparade has many advantages. Firstly, the location offers charming landscapes, between vineyards and hills, ideal for enjoying a peaceful living environment. In addition, the architecture of the houses is typical of the region, with quality materials and authentic charm. The town also has amenities and services essential to a comfortable daily life: schools, shops, health. This locality also guarantees a good investment given its proximity to major cities such as Aix-en-Provence. Finally, the local real estate market is rather stable, offering good potential for capital gains in the medium and long term.