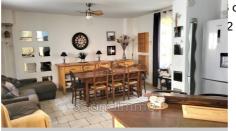

## House 844 Les Arcs

Magnificent village house in perfect condition! 4 bedrooms and 2 bathrooms. Great view! Lots of charm for this spacious village house renovated in 2011 (plumbing, electricity, insulation, rearrangement of rooms, etc.) Located within walking distance to all shops, cafes and restaurants, the house benefits from all the advantages of being in a city while being in a quiet area, close to the river and the green space behind the house. It is composed as follows: an entrance with access to the kitchen, the living room and the dining room offering a view towards the medieval part of Les Arc, le Parage, and towards the river. The ground floor (entrance/living room/dining room/kitchen), bright and very pleasant, is 30m2. On the 1st floor, you will find 2 beautiful bedrooms with cupboards, a bathroom with double sink and a towel dryer as well as a separate toilet. On the 2nd floor, there are 2 other pretty bedrooms with cupboards and a bathroom including a sink, a toilet and a towel dryer. The house is in very good condition and there is no work required. Public parking spaces nearby and possibility of parking at the end of the street dead end. An old wine cellar of 24 m2, ideal for storing belongings, bicycles etc., is also part of the house. The property has been rented out as a 4-star gîte and offers very good services. Surfaces: entrance/kitchen: 13.50m2 living/dining room: 16.80 m2 1st floor landing: 3.74 m2 bedroom 1 on the 1st floor: 10.87 m2