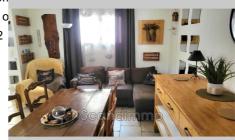

## House 844 Les Arcs

Magnificent village house in perfect condition! 4 bedrooms and 2 bathrooms. Great view! Lots of charm for this spacious village house renovated in 2011 (plumbing, electricity, insulation, rearrangement of rooms, etc.) Located within walking distance to all shops, cafes and restaurants, the house benefits from all the advantages of being in a city while being in a quiet area, close to the river and the green space behind the house. It is composed as follows: an entrance with access to the kitchen, the living room and the dining room offering a view towards the medieval part of Les Arc, le Parage, and towards the river. The ground floor (entrance/living room/dining room/kitchen), bright and very pleasant, is 30m2. On the 1st floor, you will find 2 beautiful bedrooms with cupboards, a bathroom with double sink and a towel dryer as well as a separate toilet. On the 2nd floor, there are 2 other pretty bedrooms with cupboards and a bathroom including a sink, a toilet and a towel dryer. The house is in very good condition and there is no work required. Public parking spaces nearby and possibility of parking at the end of the street dead end. An old wine cellar of 24 m2, ideal for storing belongings, bicycles etc., is also part of the house. The property has been rented out as a 4-star gîte and offers very good services. Surfaces: entrance/kitchen: 13.50m2 living/dining room: 16.80 m2 1st floor landing: 3.74 m2 bedroom 1 on the 1st floor: 10.87 m2