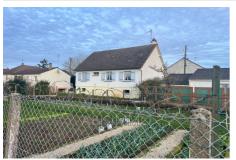

## House 31 Lucé

The Abisimmo agency offers you this exceptional offer to seize for this charming detached house located in the city center of Lucé. This home, built in 1972, offers a total surface area of 90 m². And an attic to be converted of approximately 27 m². Its South-North exposure offers beautiful light to the 4 bedrooms, the 24 m² living room and the independent kitchen. You will have a plot of 241 m² with a terrace, a small garden. Added to this are interesting services such as 2 bedrooms on one level and a quiet environment. Don't wait any longer to visit this great opportunity.

View: Jardin
Hot water: Fuel
Inner condition: GOOD
External condition: GOOD

Couverture: slate

Features :

Bedroom on ground floor, CALM

4 bedroom 1 terrace

1 bathroom

1 WC

1 garage