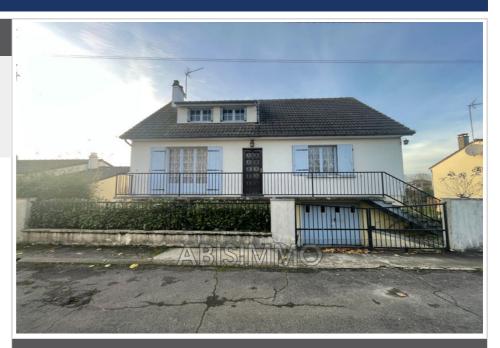

## House 31 Lucé

The Abisimmo agency offers you this exceptional offer to seize for this charming detached house located in the city center of Lucé. This home, built in 1972, offers a total surface area of 90 m². And an attic to be converted of approximately 27 m². Its South-North exposure offers beautiful light to the 4 bedrooms, the 24 m² living room and the independent kitchen. You will have a plot of 241 m² with a terrace, a small garden. Added to this are interesting services such as 2 bedrooms on one level and a quiet environment. Don't wait any longer to visit this great opportunity.

View: Jardin
Hot water: Fuel
Inner condition: GOOD
External condition: GOOD

Couverture: slate

Features :

Bedroom on ground floor, CALM

4 bedroom 1 terrace

1 bathroom

1 WC

1 garage