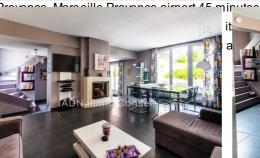

## Contact agency ADN Immo Conseil

Domaine de Pont Royal 13370 Mallemort

06 34 07 65 47 / info@adnimmoconseil.com

For sale house Surface : 110 m²

Surface of the land: 781 m<sup>2</sup> Year of construction: 2004 Exposition: Est ouest Hot water: Electrique Inner condition: GOOD External condition: GOOD