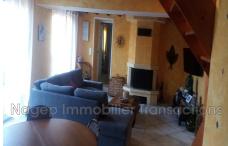

## House 985 Marcenat

20 minutes from VICHY in MARCENAT in a secluded hamlet in a rural area, a partly single storey house of approximately 155 m<sup>2</sup> with 6 rooms, 4 bedrooms. On one level, a living space of approximately 50 m<sup>2</sup> including an open kitchen of 15 m<sup>2</sup>, a living room of 35 m<sup>2</sup>, fireplace with insert, terrace access, a laundry room-back kitchen of 12 m<sup>2</sup>. A 13m<sup>2</sup> bedroom, a bathroom with spa bath and an Italian shower, an office space. Two independent accesses to the first floor. A first access leading to a 16m<sup>2</sup> bedroom, a 9m<sup>2</sup> dressing room. A second access serving two bedrooms of 14m<sup>2</sup> and 9m<sup>2</sup>. WC with hand basin on both levels. Latest generation double glazing, electric roller shutters. Heating heat pump and thermodynamic tank. House classified as B (DPE). No work needed. Land of 1693m<sup>2</sup> fully enclosed with electric gate, a shed of 20m<sup>2</sup>. A partly private watercourse crosses the bottom of the garden, garage under construction of 52m<sup>2</sup> (building permit accepted). Clear view of the fields. Individual sanitation. For more information and visits Eric SINTES sales agent on 06 87 29 82 18 Information on the risks to which this property is exposed is available on the Géorisks website: www.georisks.gouv.fr Fees and charges :