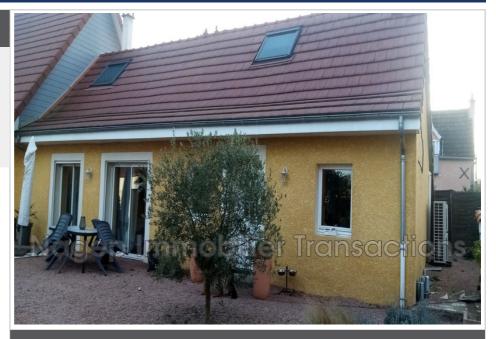

## House 985 Marcenat

20 minutes from VICHY in MARCENAT in a secluded hamlet in a rural area, a partly single storey house of approximately 155 m<sup>2</sup> with 6 rooms, 4 bedrooms. On one level, a living space of approximately 50 m<sup>2</sup> including an open kitchen of 15 m<sup>2</sup>, a living room of 35 m<sup>2</sup>, fireplace with insert, terrace access, a laundry room-back kitchen of 12 m<sup>2</sup>. A 13m<sup>2</sup> bedroom, a bathroom with spa bath and an Italian shower, an office space. Two independent accesses to the first floor. A first access leading to a 16m<sup>2</sup> bedroom, a 9m<sup>2</sup> dressing room. A second access serving two bedrooms of 14m<sup>2</sup> and 9m<sup>2</sup>. WC with hand basin on both levels. Latest generation double glazing, electric roller shutters. Heating heat pump and thermodynamic tank. House classified as B (DPE). No work needed. Land of 1693m<sup>2</sup> fully enclosed with electric gate, a shed of 20m<sup>2</sup>. A partly private watercourse crosses the bottom of the garden, garage under construction of 52m<sup>2</sup> (building permit accepted). Clear view of the fields. Individual sanitation. For more information and visits Eric SINTES sales agent on 06 87 29 82 18 Information on the risks to which this property is exposed is available on the Géorisks website: www.georisks.gouv.fr Fees and charges :