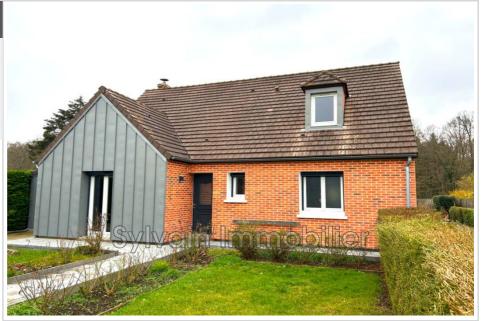

## Contact agency Sylvain Immobilier

1 bis place de la halle 60380 Songeons

+ 33 (0)3 44 82 64 75 / sylvainimmo@aol.com

For sale house 6 rooms

Surface: 152 m²

Surface of the living: 42 m² Surface of the land: 2023 m² Year of construction: 1986

## House O014 Marseille-en-Beauvaisis

ACHY AREA - JUST THE FURNITURE TO PLACE - QUIET - 1986 house with full basement including: On the ground floor: Entrance serving a kitchen open to the living room / dining room, large veranda with summer kitchen, storeroom, hallway to a bedroom, dressing room, bathroom with bathtub and Italian shower, toilet with washbasin. Upstairs: Landing used as an office leading to three bedrooms and a shower room with toilet. Heating by heat pump for the veranda, wood stove and fuel for the rest. Pergola, carport, full basement with cellar area, electric gate. All on an enclosed plot of land, with a total surface area of 2023 m². Advertisement reference O014