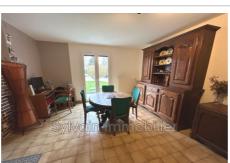

## House O014 Marseille-en-Beauvaisis

ACHY AREA - JUST THE FURNITURE TO PLACE - QUIET - 1986 house with full basement including: On the ground floor: Entrance serving a kitchen open to the living room / dining room, large veranda with summer kitchen, storeroom, hallway to a bedroom, dressing room, bathroom with bathtub and Italian shower, toilet with washbasin. Upstairs: Landing used as an office leading to three bedrooms and a shower room with toilet. Heating by heat pump for the veranda, wood stove and fuel for the rest. Pergola, carport, full basement with cellar area, electric gate. All on an enclosed plot of land, with a total surface area of 2023 m². Advertisement reference O014