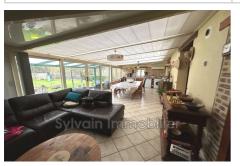

## House O014 Marseille-en-Beauvaisis

ACHY AREA - JUST THE FURNITURE TO PLACE - QUIET - 1986 house with full basement including: On the ground floor: Entrance serving a kitchen open to the living room / dining room, large veranda with summer kitchen, storeroom, hallway to a bedroom, dressing room, bathroom with bathtub and Italian shower, toilet with washbasin. Upstairs: Landing used as an office leading to three bedrooms and a shower room with toilet. Heating by heat pump for the veranda, wood stove and fuel for the rest. Pergola, carport, full basement with cellar area, electric gate. All on an enclosed plot of land, with a total surface area of 2023 m². Advertisement reference O014