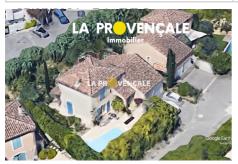

## Contemporary villa D240030 Marseille

MARSEILLE 11th - 5 minutes from the village of Allauch - Les Accates district:Looking for your haven of peace at the gates of the village of Allauch? Do not search anymore! This 125m2 villa on a plot of 569m2, nestled in a closed and secure residence, is the perfect address for a quality life. Built in 2005, this type 5 villa offers you a bright living space with a 130 m2 terrace. Discover a spacious living room of 47m2, a separate kitchen (with the possibility of opening onto the living room), a master suite on the ground floor, a large dressing room at the entrance, as well as 3 bedrooms, a dressing room, a bathroom and toilet upstairs. Equipped with a city gas boiler, PVC shutters and connected to mains drainage, this property offers you modern comfort without compromise. Also benefit from a double garage as well as 2 parking spaces, a 7x3.50m swimming pool with a recent reinforced liner and a quality landscaped garden. Schools, college and all amenities are in the immediate vicinity, offering a practical and pleasant living environment for the whole family. Don't miss this unique opportunity to become an owner in this luxury development (charges of €73/quarter for 40 lots). Contact us today to visit this real estate gem by Kaufman & Droad where quality of life rhymes with comfort and serenity. Mandate D240030 Fees charged to sellers